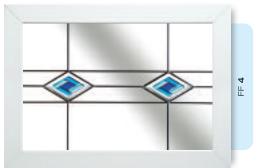

# Ornate Bevel Designs with colour

This palette of sumptuous hues reflects the sunlight to create a rainbow of colour within your home. Coordinate the multifaceted bevels with a harmonising border or colour to add a vibrant dash of originality to your bay window.

Size restrictions may apply.