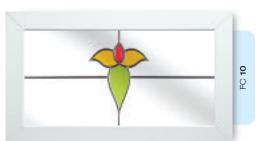

## Coloured Toplights

The height of understated elegance. Inspired by nature, these beautiful toplights can be used to great effect to enhance your conservatory or windows. Choose from an attractive array of floral or traditional motifs to imbue your windows with a subtle, yet striking refinement.

Each design is delicately traced with refined lead work to draw the eye and create a charming focal point within your home.

### Pre-Printed Designs

A selection of attractive pre-printed 175mm circular floral designs that can be simply and effectively incorporated within a leaded circle.