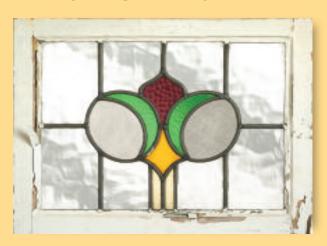

### New for Old

Yesterday's Design with Today's Performance

Over the years, many customers have asked us to replace original lead lights with modern 'overlay' designs. Working with sensitivity and incredible skill, our craftsmen have the ability to restore your original window to its former glory. With an extensive range of colours, textures and glass shapes at our disposal, we can create identical overlays to blend harmoniously with your existing stained glass windows or to create accurate replacements.