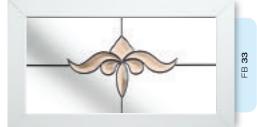

## Coloured Toplights

The height of understated elegance. Inspired by nature, these beautiful toplights can be used to great effect to enhance your conservatory or windows. Choose from an attractive array of floral or traditional motifs to imbue your windows with a subtle, yet striking refinement.

Each design is delicately traced with refined lead work to draw the eye and create a charming focal point within your home.

### Pre-Printed Designs

A selection of attractive pre-printed 175mm circular floral designs that can be simply and effectively incorporated within a leaded circle.