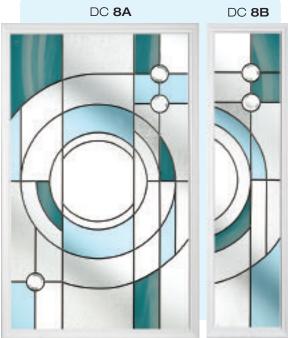

### Doors - Coloured

Create a sensational impact with colour and welcome guests with a style that reflects the true personality of your home. From the simplicity of our striking diamonds design and the romantic allure of an English rose, to the refined and sublime elegance of our Victorian designs, or our selection of contemporary options, you're guaranteed to find a design that reflects your style.

DC 5A