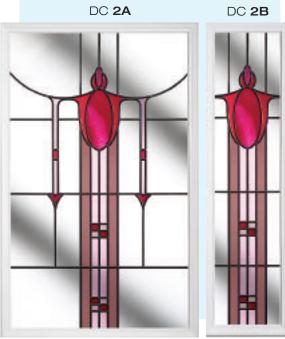

### Doors - Coloured

Create a sensational impact with colour and welcome guests with a style that reflects the true personality of your home. From the simplicity of our striking diamonds design and the romantic allure of an English rose, to the refined and sublime elegance of our Victorian designs, or our selection of contemporary options, you're guaranteed to find a design that reflects your style.