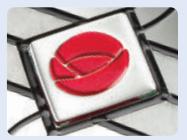

### Jewels

The ultimate in opulent window adornment. Each richly coloured cast glass jewel is hand polished ensuring the design of your choice will capture and reflect every nuance of the changing light. We offer 6 coloured options in addition to the clear jewel.