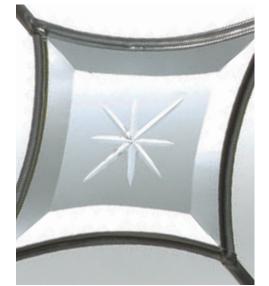

### Jewels

The ultimate in opulent window adornment. Each richly coloured cast glass jewel is hand polished ensuring the design of your choice will capture and reflect every nuance of the changing light. We offer 6 coloured options in addition to the clear jewel.