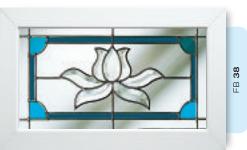

# Ornate Bevel Designs with colour

This palette of sumptuous hues reflects the sunlight to create a rainbow of colour within your home. Coordinate the multifaceted bevels with a harmonising border or colour to add a vibrant dash of originality to your bay window.

Size restrictions may apply.