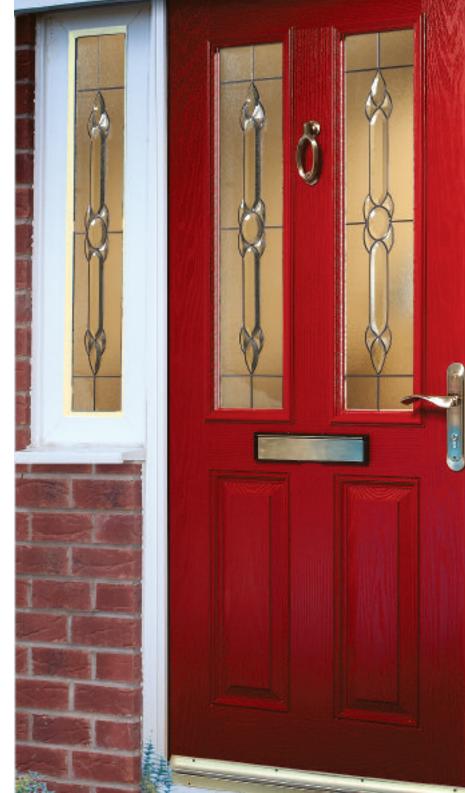

### Doors - Coloured

Create a sensational impact with colour and welcome guests with a style that reflects the true personality of your home. From the simplicity of our striking diamonds design and the romantic allure of an English rose, to the refined and sublime elegance of our Victorian designs, or our selection of contemporary options, you're guaranteed to find a design that reflects your style.

DC 5A