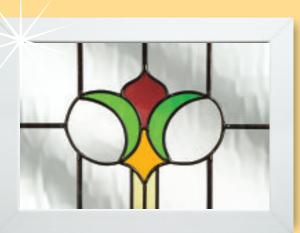

## Coloured Toplights

The height of understated elegance. Inspired by nature, these beautiful toplights can be used to great effect to enhance your conservatory or windows. Choose from an attractive array of floral or traditional motifs to imbue your windows with a subtle, yet striking refinement.

Each design is delicately traced with refined lead work to draw the eye and create a charming focal point within your home.

### Pre-Printed Designs

A selection of attractive pre-printed 175mm circular floral designs that can be simply and effectively incorporated within a leaded circle.