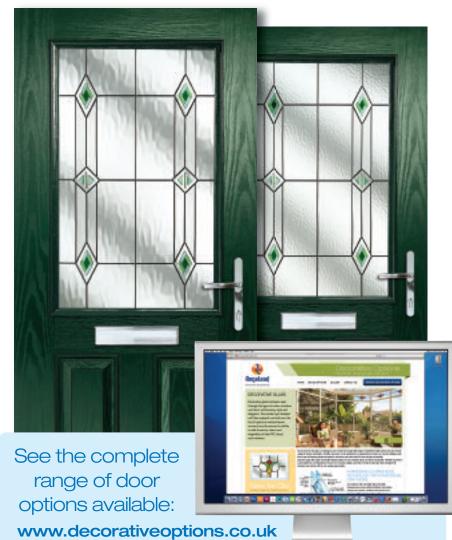

# Fusion Designs

These bonded and craftsman produced fused glass tiles combine the timeless appeal of leaded glass with a modern twist. Choose the Fusion tile colour of your choice and even add coloured glass effects to create a unique and contemporary accent to any window.

# Doors - Fusion

DF **1B** 

Stunning, sophisticated and enduring. These eye catching, linear and curvaceous designs are equally at home in a rural, suburban or city home. Colourful, yet tasteful fused tiles harmonise elegantly within refined symmetrical designs to create a truly striking visual impact.