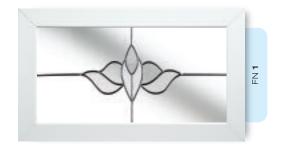

## Coloured Toplights

The height of understated elegance. Inspired by nature, these beautiful toplights can be used to great effect to enhance your conservatory or windows. Choose from an attractive array of floral or traditional motifs to imbue your windows with a subtle, yet striking refinement.

Each design is delicately traced with refined lead work to draw the eye and create a charming focal point within your home.

### Pre-Printed Designs

A selection of attractive pre-printed 175mm circular floral designs that can be simply and effectively incorporated within a leaded circle.

# Coloured Toplights

FC 22