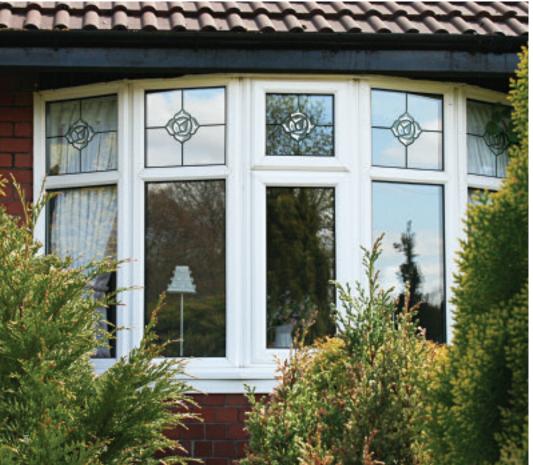

### Neutrals

Subtle and minimalist. Select from an attractive range of textured glass effect designs to introduce an air of delicate elegance to your conservatory or window toplights.

Glass photography copyright © RegaLead Ltd