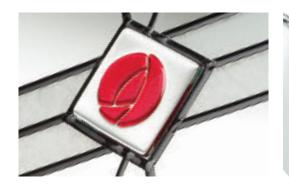

### Jewels

The ultimate in opulent window adornment. Each richly coloured cast glass jewel is hand polished ensuring the design of your choice will capture and reflect every nuance of the changing light. We offer 6 coloured options in addition to the clear jewel.