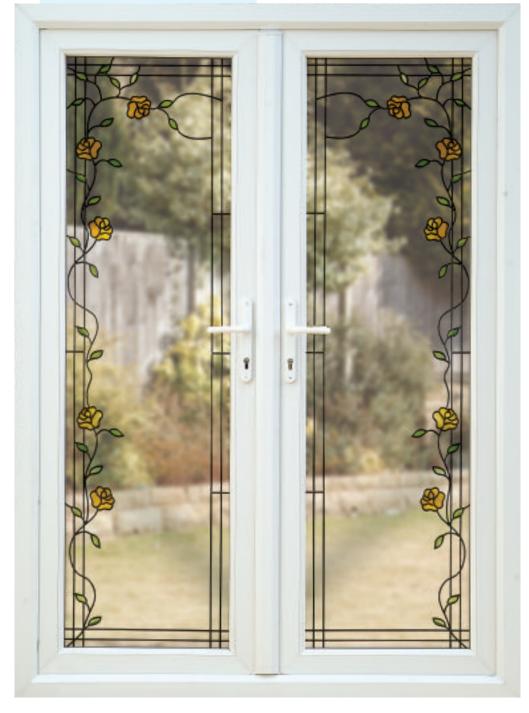

### Doors - Coloured

Create a sensational impact with colour and welcome guests with a style that reflects the true personality of your home. From the simplicity of our striking diamonds design and the romantic allure of an English rose, to the refined and sublime elegance of our Victorian designs, or our selection of contemporary options, you're guaranteed to find a design that reflects your style.