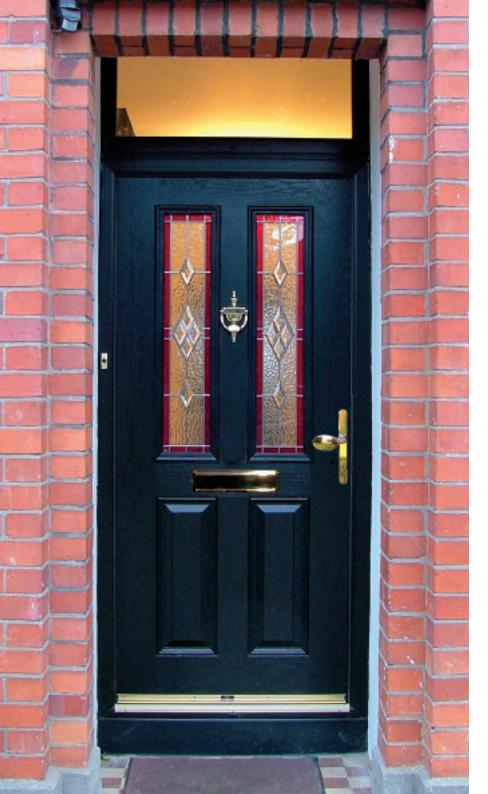

### Doors - Coloured

Create a sensational impact with colour and welcome guests with a style that reflects the true personality of your home. From the simplicity of our striking diamonds design and the romantic allure of an English rose, to the refined and sublime elegance of our Victorian designs, or our selection of contemporary options, you're guaranteed to find a design that reflects your style.

DC 5A