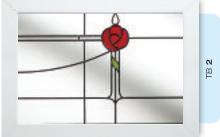

## Coloured Toplights

The height of understated elegance. Inspired by nature, these beautiful toplights can be used to great effect to enhance your conservatory or windows. Choose from an attractive array of floral or traditional motifs to imbue your windows with a subtle, yet striking refinement.

Each design is delicately traced with refined lead work to draw the eye and create a charming focal point within your home.

### Pre-Printed Designs

A selection of attractive pre-printed 175mm circular floral designs that can be simply and effectively incorporated within a leaded circle.