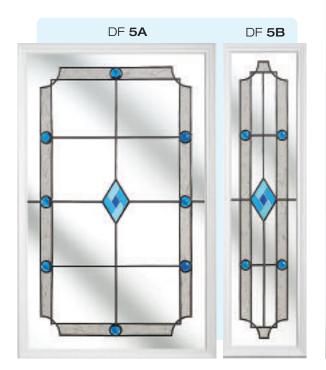

### Jewels

The ultimate in opulent window adornment. Each richly coloured cast glass jewel is hand polished ensuring the design of your choice will capture and reflect every nuance of the changing light. We offer 6 coloured options in addition to the clear jewel.