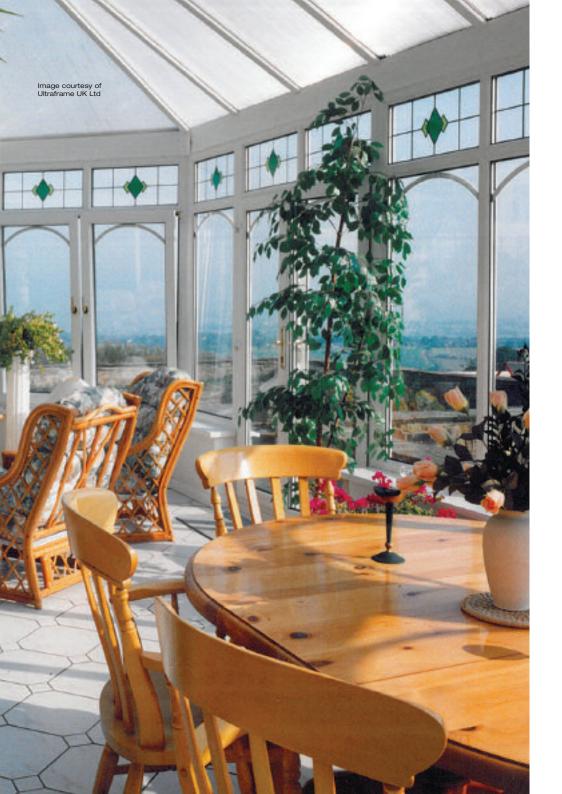

## Coloured Toplights

The height of understated elegance. Inspired by nature, these beautiful toplights can be used to great effect to enhance your conservatory or windows. Choose from an attractive array of floral or traditional motifs to imbue your windows with a subtle, yet striking refinement.

Each design is delicately traced with refined lead work to draw the eye and create a charming focal point within your home.