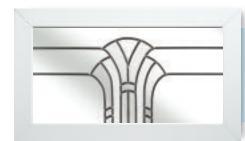

# Ornate Bevel Designs

This stunning range of intricately faceted bevel designs offer the ultimate in light reflecting brilliance. Traditional and elegant motifs are encapsulated in leadwork to create an alluring ambience in your conservatory, sitting room or hallway.

Wherever you choose to enjoy these ornate bevels, your home will shimmer and sparkle with the reflected sunlight from their multifaceted surfaces.

Glass photography copyright © RegaLead Ltd

Shown in Bronze. Also available in Blue, Green and Grey.