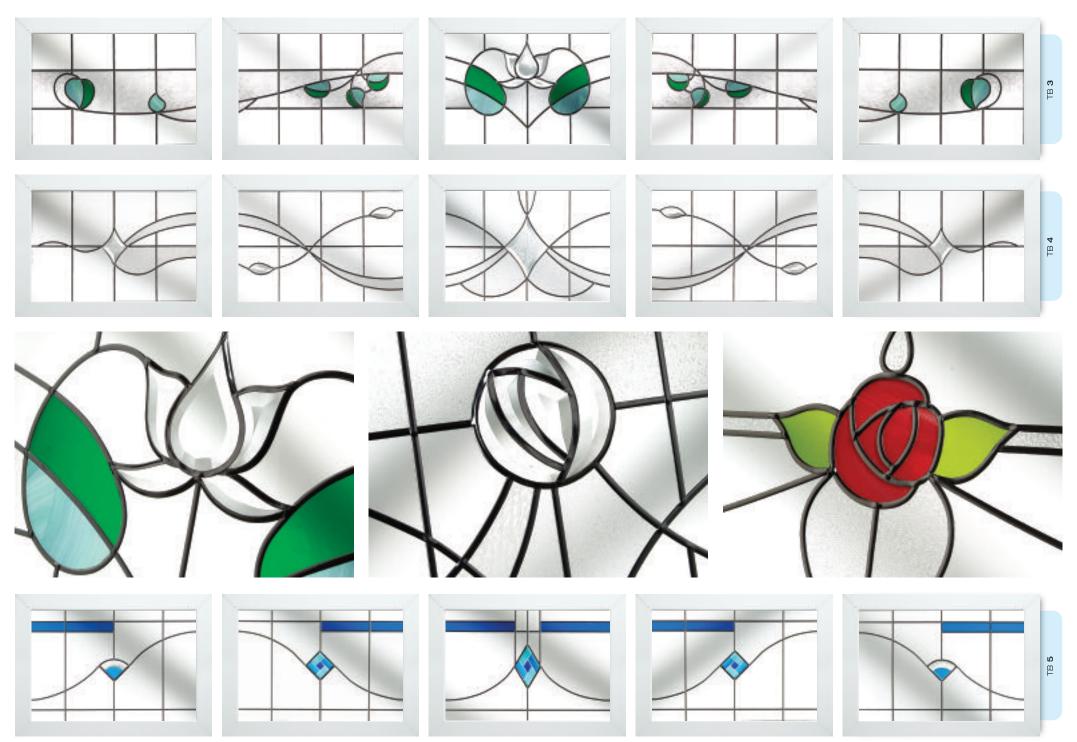

## Simple Bevel Designs

Effortlessly elegant. The pure clarity of these simple bevel designs has been created to catch and reflect the light from their multifaceted surfaces. Each beautifully designed piece or cluster, is attractively finished with delicate leadwork.

Light reflecting and easy to clean, this range will complement both town and country houses with timeless style and simplicity.

# Ornate Bevel Designs

This stunning range of intricately faceted bevel designs offer the ultimate in light reflecting brilliance. Traditional and elegant motifs are encapsulated in leadwork to create an alluring ambience in your conservatory, sitting room or hallway.

Wherever you choose to enjoy these ornate bevels, your home will shimmer and sparkle with the reflected sunlight from their multifaceted surfaces.

Glass photography copyright © RegaLead Ltd

Shown in Bronze. Also available in Blue, Green and Grey.

Shown in Blue. Also available in Bronze, Green and Grey.

# Ornate Bevel Designs with colour

This palette of sumptuous hues reflects the sunlight to create a rainbow of colour within your home. Coordinate the multifaceted bevels with a harmonising border or colour to add a vibrant dash of originality to your bay window.

Size restrictions may apply.

### Jewels

The ultimate in opulent window adornment. Each richly coloured cast glass jewel is hand polished ensuring the design of your choice will capture and reflect every nuance of the changing light. We offer 6 coloured options in addition to the clear jewel.

# Fusion Designs

These bonded and craftsman produced fused glass tiles combine the timeless appeal of leaded glass with a modern twist. Choose the Fusion tile colour of your choice and even add coloured glass effects to create a unique and contemporary accent to any window.

Glass designs shown as 350 x 520mm