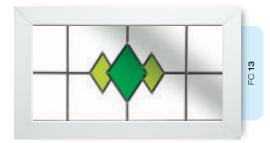

## Coloured Toplights

The height of understated elegance. Inspired by nature, these beautiful toplights can be used to great effect to enhance your conservatory or windows. Choose from an attractive array of floral or traditional motifs to imbue your windows with a subtle, yet striking refinement.

Each design is delicately traced with refined lead work to draw the eye and create a charming focal point within your home.

### Pre-Printed Designs

A selection of attractive pre-printed 175mm circular floral designs that can be simply and effectively incorporated within a leaded circle.

# Coloured Toplights

FC 22