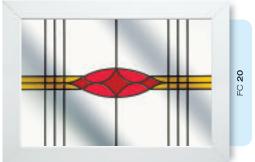

## Coloured Toplights

The height of understated elegance. Inspired by nature, these beautiful toplights can be used to great effect to enhance your conservatory or windows. Choose from an attractive array of floral or traditional motifs to imbue your windows with a subtle, yet striking refinement.

Each design is delicately traced with refined lead work to draw the eye and create a charming focal point within your home.

### Pre-Printed Designs

A selection of attractive pre-printed 175mm circular floral designs that can be simply and effectively incorporated within a leaded circle.