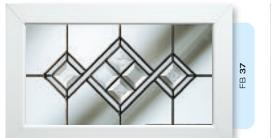

# Ornate Bevel Designs

This stunning range of intricately faceted bevel designs offer the ultimate in light reflecting brilliance. Traditional and elegant motifs are encapsulated in leadwork to create an alluring ambience in your conservatory, sitting room or hallway.

Wherever you choose to enjoy these ornate bevels, your home will shimmer and sparkle with the reflected sunlight from their multifaceted surfaces.

Glass photography copyright © RegaLead Ltd

Shown in Bronze. Also available in Blue, Green and Grey.