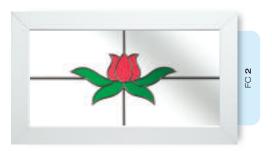

## Coloured Toplights

The height of understated elegance. Inspired by nature, these beautiful toplights can be used to great effect to enhance your conservatory or windows. Choose from an attractive array of floral or traditional motifs to imbue your windows with a subtle, yet striking refinement.

Each design is delicately traced with refined lead work to draw the eye and create a charming focal point within your home.

### Pre-Printed Designs

A selection of attractive pre-printed 175mm circular floral designs that can be simply and effectively incorporated within a leaded circle.