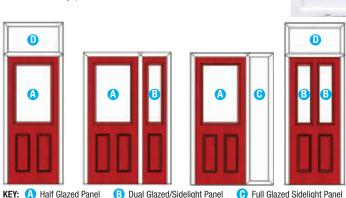

### Door Options

Whether you live in a traditional or contemporary home, you'll discover an extensive range of breathtaking designs created to mirror your personal taste and the unique character of your home. Although the many styles illustrated in this brochure feature the increasingly popular and durable GRP composite doors, our designs can easily be adapted to suit PVCu and traditional timber doors.

When you want to make a great first impression, a beautifully crafted entrance door has the power to elevate a humble door into a distinctive architectural feature that may include attractive sidelights or an eye catching, stylishly glazed toplight.