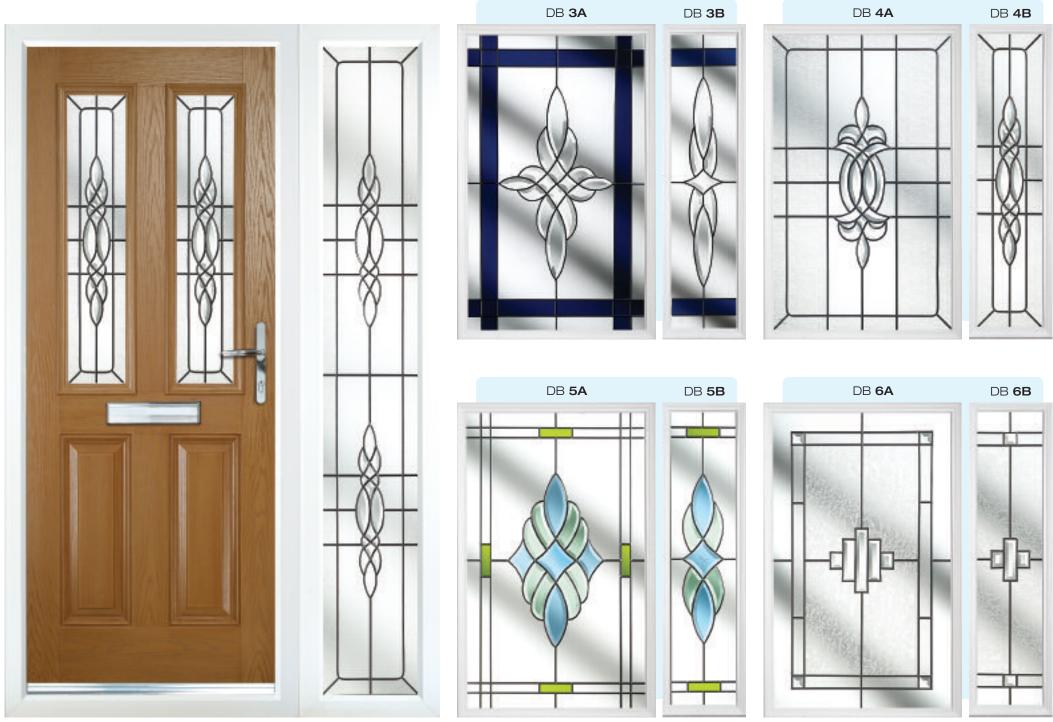

### Doors - Bevelled

Unadulterated elegance that doesn't need to try too hard. Let the light flood into your home as it refects and refracts off the multifaceted surfaces of each and every bevelled design within this stylish range. Whether you prefer simple linear designs, complex cluster designs, or even coloured bevelled glass designs, each one can be complimented by your desired level of obscured privacy glass.

DB **2B** 

DB 8A

DB 8B