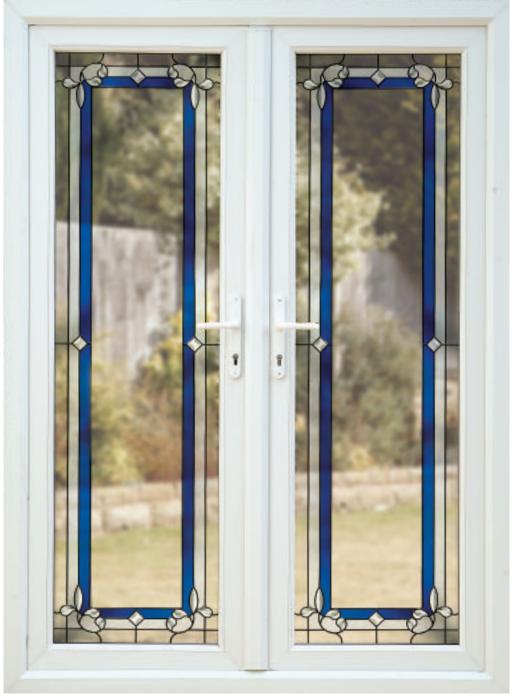

### Doors - Coloured

Create a sensational impact with colour and welcome guests with a style that reflects the true personality of your home. From the simplicity of our striking diamonds design and the romantic allure of an English rose, to the refined and sublime elegance of our Victorian designs, or our selection of contemporary options, you're guaranteed to find a design that reflects your style.