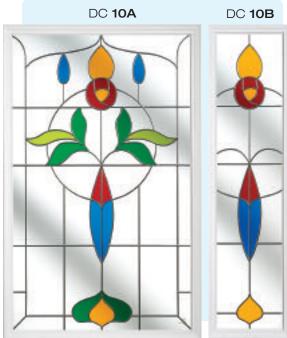

### Doors - Coloured

Create a sensational impact with colour and welcome guests with a style that reflects the true personality of your home. From the simplicity of our striking diamonds design and the romantic allure of an English rose, to the refined and sublime elegance of our Victorian designs, or our selection of contemporary options, you're guaranteed to find a design that reflects your style.

DC 5A