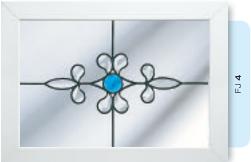

## Coloured Toplights

The height of understated elegance. Inspired by nature, these beautiful toplights can be used to great effect to enhance your conservatory or windows. Choose from an attractive array of floral or traditional motifs to imbue your windows with a subtle, yet striking refinement.

Each design is delicately traced with refined lead work to draw the eye and create a charming focal point within your home.

### Pre-Printed Designs

A selection of attractive pre-printed 175mm circular floral designs that can be simply and effectively incorporated within a leaded circle.