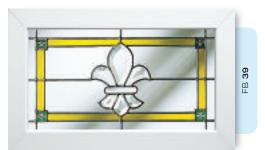

# Ornate Bevel Designs with colour

This palette of sumptuous hues reflects the sunlight to create a rainbow of colour within your home. Coordinate the multifaceted bevels with a harmonising border or colour to add a vibrant dash of originality to your bay window.

Size restrictions may apply.