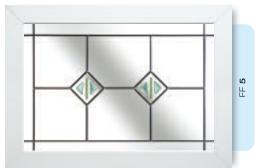

# Fusion Designs

These bonded and craftsman produced fused glass tiles combine the timeless appeal of leaded glass with a modern twist. Choose the Fusion tile colour of your choice and even add coloured glass effects to create a unique and contemporary accent to any window.

Glass designs shown as 350 x 520mm