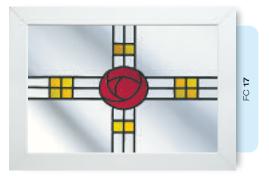

## Coloured Toplights

The height of understated elegance. Inspired by nature, these beautiful toplights can be used to great effect to enhance your conservatory or windows. Choose from an attractive array of floral or traditional motifs to imbue your windows with a subtle, yet striking refinement.

Each design is delicately traced with refined lead work to draw the eye and create a charming focal point within your home.

### Pre-Printed Designs

A selection of attractive pre-printed 175mm circular floral designs that can be simply and effectively incorporated within a leaded circle.