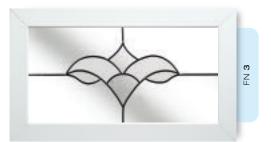

## Coloured Toplights

The height of understated elegance. Inspired by nature, these beautiful toplights can be used to great effect to enhance your conservatory or windows. Choose from an attractive array of floral or traditional motifs to imbue your windows with a subtle, yet striking refinement.

Each design is delicately traced with refined lead work to draw the eye and create a charming focal point within your home.

### Pre-Printed Designs

A selection of attractive pre-printed 175mm circular floral designs that can be simply and effectively incorporated within a leaded circle.

# Coloured Toplights

FC 22