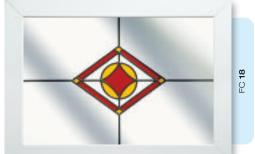

## Coloured Toplights

The height of understated elegance. Inspired by nature, these beautiful toplights can be used to great effect to enhance your conservatory or windows. Choose from an attractive array of floral or traditional motifs to imbue your windows with a subtle, yet striking refinement.

Each design is delicately traced with refined lead work to draw the eye and create a charming focal point within your home.

### Pre-Printed Designs

A selection of attractive pre-printed 175mm circular floral designs that can be simply and effectively incorporated within a leaded circle.