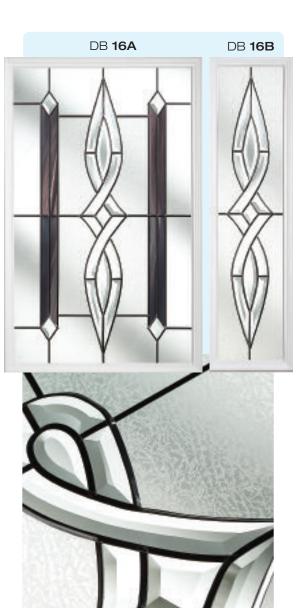

# Ornate Bevel Designs

This stunning range of intricately faceted bevel designs offer the ultimate in light reflecting brilliance. Traditional and elegant motifs are encapsulated in leadwork to create an alluring ambience in your conservatory, sitting room or hallway.

Wherever you choose to enjoy these ornate bevels, your home will shimmer and sparkle with the reflected sunlight from their multifaceted surfaces.

Glass photography copyright © RegaLead Ltd

Shown in Bronze. Also available in Blue, Green and Grey.