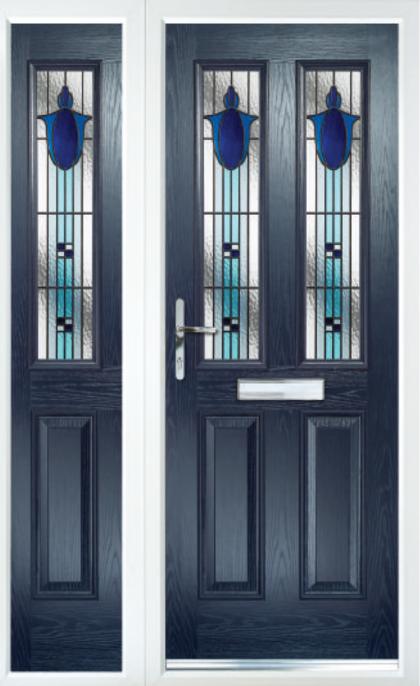

### Doors - Coloured

Create a sensational impact with colour and welcome guests with a style that reflects the true personality of your home. From the simplicity of our striking diamonds design and the romantic allure of an English rose, to the refined and sublime elegance of our Victorian designs, or our selection of contemporary options, you're guaranteed to find a design that reflects your style.