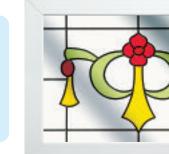

## Coloured Toplights

The height of understated elegance. Inspired by nature, these beautiful toplights can be used to great effect to enhance your conservatory or windows. Choose from an attractive array of floral or traditional motifs to imbue your windows with a subtle, yet striking refinement.

Each design is delicately traced with refined lead work to draw the eye and create a charming focal point within your home.

### Pre-Printed Designs

A selection of attractive pre-printed 175mm circular floral designs that can be simply and effectively incorporated within a leaded circle.