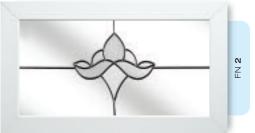

## Coloured Toplights

The height of understated elegance. Inspired by nature, these beautiful toplights can be used to great effect to enhance your conservatory or windows. Choose from an attractive array of floral or traditional motifs to imbue your windows with a subtle, yet striking refinement.

Each design is delicately traced with refined lead work to draw the eye and create a charming focal point within your home.

### Pre-Printed Designs

A selection of attractive pre-printed 175mm circular floral designs that can be simply and effectively incorporated within a leaded circle.

# Coloured Toplights

FC 22