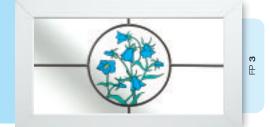

## Coloured Toplights

The height of understated elegance. Inspired by nature, these beautiful toplights can be used to great effect to enhance your conservatory or windows. Choose from an attractive array of floral or traditional motifs to imbue your windows with a subtle, yet striking refinement.

Each design is delicately traced with refined lead work to draw the eye and create a charming focal point within your home.

### Pre-Printed Designs

A selection of attractive pre-printed 175mm circular floral designs that can be simply and effectively incorporated within a leaded circle.