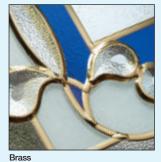

### **Lead** Options

Ant

We offer a range of lead profiles in various colours. In this catalogue, all the designs have been created using our popular Antique colour which as well as having a ready aged look, also benefits from a polymer coating to protect the lead surface from weathering. For customers who require a more traditional look or wish to have the joints soldered, we can manufacture using our Natural profile. With the Natural lead, the colour will change from a bright silver to a matt grey look over time as the product naturally weathers.

For customers using our Brass coloured profiles, these are only recommended for use when encapsulated within a triple glazed unit.