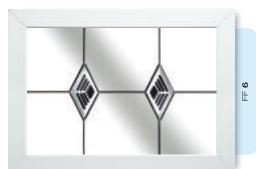

# Ornate Bevel Designs

This stunning range of intricately faceted bevel designs offer the ultimate in light reflecting brilliance. Traditional and elegant motifs are encapsulated in leadwork to create an alluring ambience in your conservatory, sitting room or hallway.

Wherever you choose to enjoy these ornate bevels, your home will shimmer and sparkle with the reflected sunlight from their multifaceted surfaces.

Glass photography copyright © RegaLead Ltd

Shown in Bronze. Also available in Blue, Green and Grey.