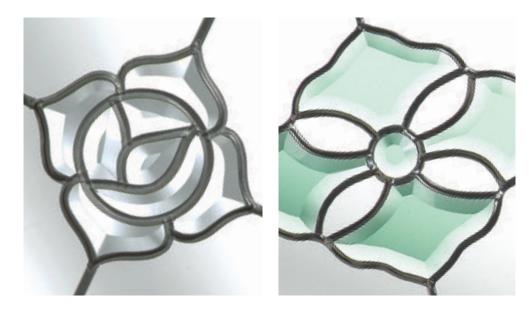

### Jewels

The ultimate in opulent window adornment. Each richly coloured cast glass jewel is hand polished ensuring the design of your choice will capture and reflect every nuance of the changing light. We offer 6 coloured options in addition to the clear jewel.

# Fusion Designs

These bonded and craftsman produced fused glass tiles combine the timeless appeal of leaded glass with a modern twist. Choose the Fusion tile colour of your choice and even add coloured glass effects to create a unique and contemporary accent to any window.