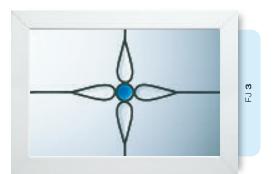

## Coloured Toplights

The height of understated elegance. Inspired by nature, these beautiful toplights can be used to great effect to enhance your conservatory or windows. Choose from an attractive array of floral or traditional motifs to imbue your windows with a subtle, yet striking refinement.

Each design is delicately traced with refined lead work to draw the eye and create a charming focal point within your home.

### Pre-Printed Designs

A selection of attractive pre-printed 175mm circular floral designs that can be simply and effectively incorporated within a leaded circle.