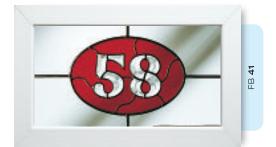

## Coloured Toplights

The height of understated elegance. Inspired by nature, these beautiful toplights can be used to great effect to enhance your conservatory or windows. Choose from an attractive array of floral or traditional motifs to imbue your windows with a subtle, yet striking refinement.

Each design is delicately traced with refined lead work to draw the eye and create a charming focal point within your home.

### Pre-Printed Designs

A selection of attractive pre-printed 175mm circular floral designs that can be simply and effectively incorporated within a leaded circle.

# Coloured Toplights

FC 22