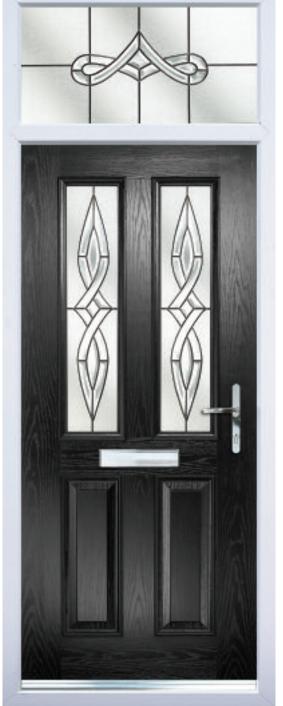

### Doors - Bevelled

Unadulterated elegance that doesn't need to try too hard. Let the light flood into your home as it refects and refracts off the multifaceted surfaces of each and every bevelled design within this stylish range. Whether you prefer simple linear designs, complex cluster designs, or even coloured bevelled glass designs, each one can be complimented by your desired level of obscured privacy glass.

DB **2B** 

DB 8A

DB 8B