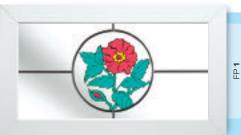

## Coloured Toplights

The height of understated elegance. Inspired by nature, these beautiful toplights can be used to great effect to enhance your conservatory or windows. Choose from an attractive array of floral or traditional motifs to imbue your windows with a subtle, yet striking refinement.

Each design is delicately traced with refined lead work to draw the eye and create a charming focal point within your home.

### Pre-Printed Designs

A selection of attractive pre-printed 175mm circular floral designs that can be simply and effectively incorporated within a leaded circle.