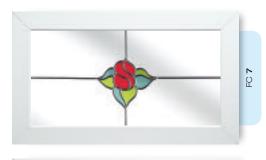

## Coloured Toplights

The height of understated elegance. Inspired by nature, these beautiful toplights can be used to great effect to enhance your conservatory or windows. Choose from an attractive array of floral or traditional motifs to imbue your windows with a subtle, yet striking refinement.

Each design is delicately traced with refined lead work to draw the eye and create a charming focal point within your home.

### Pre-Printed Designs

A selection of attractive pre-printed 175mm circular floral designs that can be simply and effectively incorporated within a leaded circle.