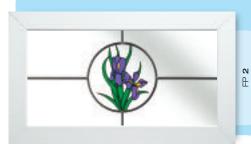

## Coloured Toplights

The height of understated elegance. Inspired by nature, these beautiful toplights can be used to great effect to enhance your conservatory or windows. Choose from an attractive array of floral or traditional motifs to imbue your windows with a subtle, yet striking refinement.

Each design is delicately traced with refined lead work to draw the eye and create a charming focal point within your home.

### Pre-Printed Designs

A selection of attractive pre-printed 175mm circular floral designs that can be simply and effectively incorporated within a leaded circle.