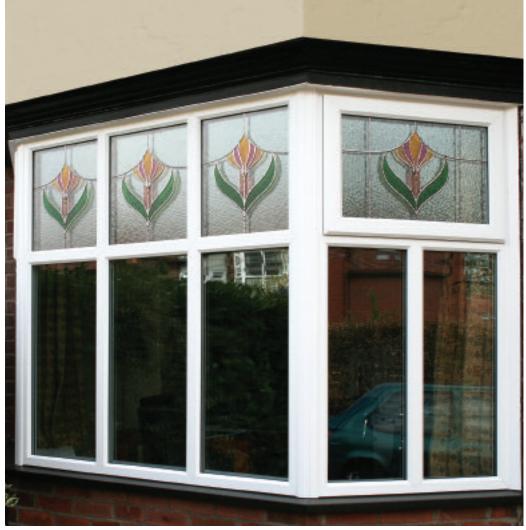

# Ornate Bevel Designs

This stunning range of intricately faceted bevel designs offer the ultimate in light reflecting brilliance. Traditional and elegant motifs are encapsulated in leadwork to create an alluring ambience in your conservatory, sitting room or hallway.

Wherever you choose to enjoy these ornate bevels, your home will shimmer and sparkle with the reflected sunlight from their multifaceted surfaces.

Glass photography copyright © RegaLead Ltd

Shown in Bronze. Also available in Blue, Green and Grey.

Shown in Blue. Also available in Bronze, Green and Grey.