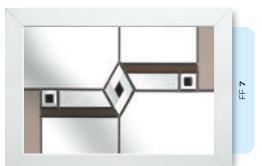

# Ornate Bevel Designs with colour

This palette of sumptuous hues reflects the sunlight to create a rainbow of colour within your home. Coordinate the multifaceted bevels with a harmonising border or colour to add a vibrant dash of originality to your bay window.

Size restrictions may apply.