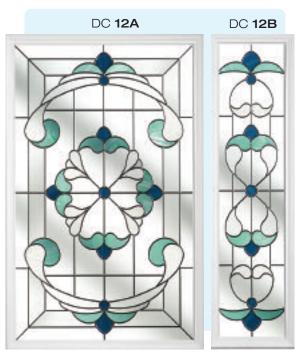

# Ornate Bevel Designs with colour

This palette of sumptuous hues reflects the sunlight to create a rainbow of colour within your home. Coordinate the multifaceted bevels with a harmonising border or colour to add a vibrant dash of originality to your bay window.

Size restrictions may apply.