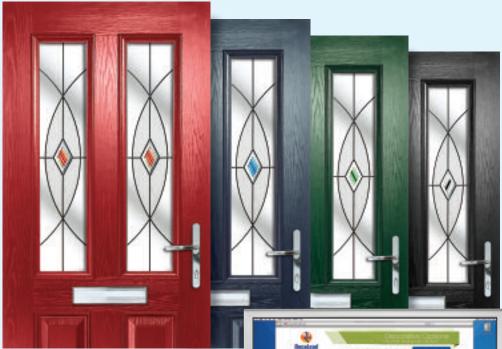

### Doors - Coloured

Create a sensational impact with colour and welcome guests with a style that reflects the true personality of your home. From the simplicity of our striking diamonds design and the romantic allure of an English rose, to the refined and sublime elegance of our Victorian designs, or our selection of contemporary options, you're guaranteed to find a design that reflects your style.

### Door Options

Whether you live in a traditional or contemporary home, you'll discover an extensive range of breathtaking designs created to mirror your personal taste and the unique character of your home. Although the many styles illustrated in this brochure feature the increasingly popular and durable GRP composite doors, our designs can easily be adapted to suit PVCu and traditional timber doors.