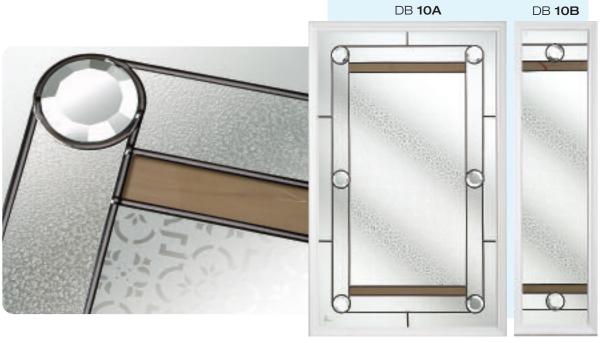

# Ornate Bevel Designs

This stunning range of intricately faceted bevel designs offer the ultimate in light reflecting brilliance. Traditional and elegant motifs are encapsulated in leadwork to create an alluring ambience in your conservatory, sitting room or hallway.

Wherever you choose to enjoy these ornate bevels, your home will shimmer and sparkle with the reflected sunlight from their multifaceted surfaces.

Glass photography copyright © RegaLead Ltd

Shown in Bronze. Also available in Blue, Green and Grey.