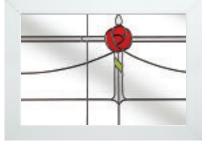

## Coloured Toplights

The height of understated elegance. Inspired by nature, these beautiful toplights can be used to great effect to enhance your conservatory or windows. Choose from an attractive array of floral or traditional motifs to imbue your windows with a subtle, yet striking refinement.

Each design is delicately traced with refined lead work to draw the eye and create a charming focal point within your home.

### Pre-Printed Designs

A selection of attractive pre-printed 175mm circular floral designs that can be simply and effectively incorporated within a leaded circle.