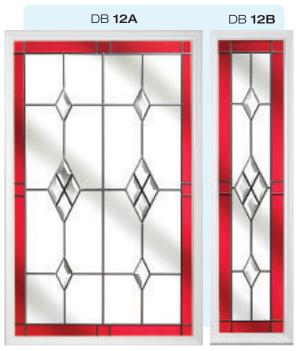

# Ornate Bevel Designs

This stunning range of intricately faceted bevel designs offer the ultimate in light reflecting brilliance. Traditional and elegant motifs are encapsulated in leadwork to create an alluring ambience in your conservatory, sitting room or hallway.

Wherever you choose to enjoy these ornate bevels, your home will shimmer and sparkle with the reflected sunlight from their multifaceted surfaces.

Glass photography copyright © RegaLead Ltd

Shown in Bronze. Also available in Blue, Green and Grey.

Shown in Blue. Also available in Bronze, Green and Grey.