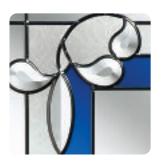

# Ornate Bevel Designs

This stunning range of intricately faceted bevel designs offer the ultimate in light reflecting brilliance. Traditional and elegant motifs are encapsulated in leadwork to create an alluring ambience in your conservatory, sitting room or hallway.

Wherever you choose to enjoy these ornate bevels, your home will shimmer and sparkle with the reflected sunlight from their multifaceted surfaces.

Glass photography copyright © RegaLead Ltd

Shown in Bronze. Also available in Blue, Green and Grey.