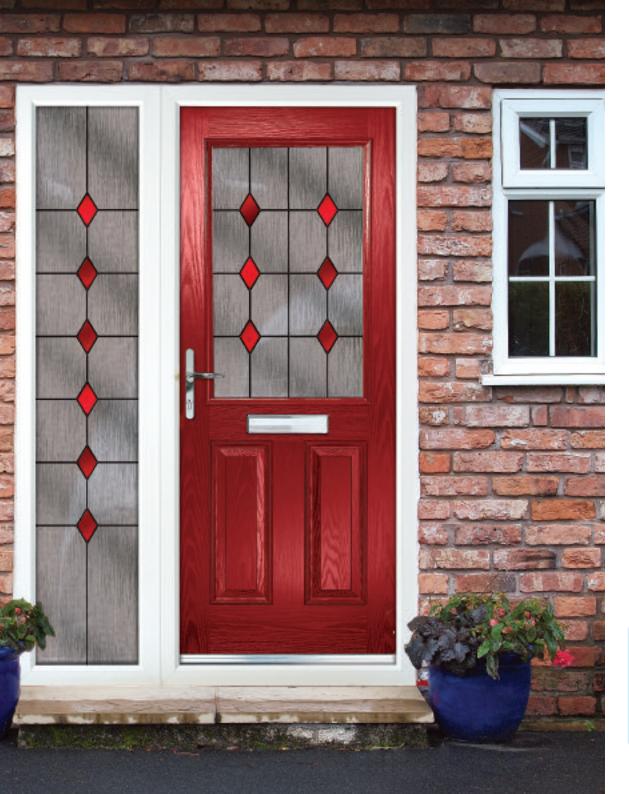

### Doors - Coloured

Create a sensational impact with colour and welcome guests with a style that reflects the true personality of your home. From the simplicity of our striking diamonds design and the romantic allure of an English rose, to the refined and sublime elegance of our Victorian designs, or our selection of contemporary options, you're guaranteed to find a design that reflects your style.