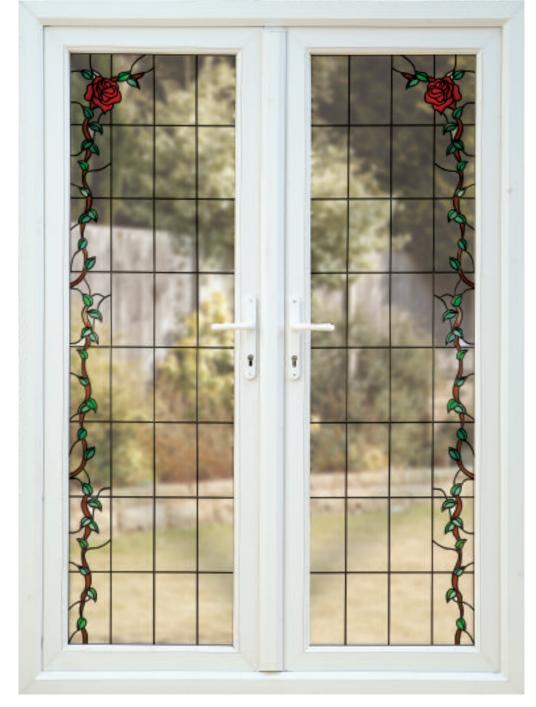

### French Doors

French Doors create a bridge between the comfort of your home and the peace and tranquillity of your garden. Choose from a wonderful selection of border designs to elegantly draw the eye towards the great outdoors. Mirror the natural delights of your garden with a charming floral motif or opt for the fresh purity of light reflecting bevels.