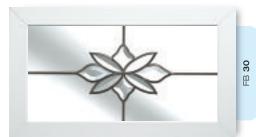

## Coloured Toplights

The height of understated elegance. Inspired by nature, these beautiful toplights can be used to great effect to enhance your conservatory or windows. Choose from an attractive array of floral or traditional motifs to imbue your windows with a subtle, yet striking refinement.

Each design is delicately traced with refined lead work to draw the eye and create a charming focal point within your home.

### Pre-Printed Designs

A selection of attractive pre-printed 175mm circular floral designs that can be simply and effectively incorporated within a leaded circle.

# Coloured Toplights

FC 22