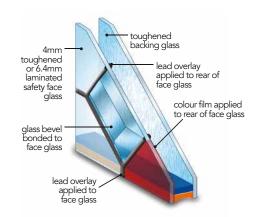

### Harnessing leading-edge technology with traditional craftwork

As leaders in the decorative glass market, Press Glass Ltd has been at the forefront of innovative design and superior craftsmanship for the last 25 years. All the designs in this catalogue are manufactured using a decorative glass technique known as 'Overlay', a method whereby all the materials are applied to the outer leaf of the insulated glass unit.

This creates a truly modern version of leaded glass, which features greater strength and thermal insulation qualities than traditional stained glass. The end result - high performance decorative glass that retains the vibrancy, depth and timeless beauty of traditional stained glass.

The Overlay materials are rigorously tested to prove their suitability for use in modern windows and doors in all climatic conditions from the cold of the Russian winter to the heat of the Australian summer. These materials have proven themselves over 25 years of use in the decorative glass market worldwide to produce outstanding performance and durability. And with a 10 year warranty, you can be confident of enjoying your decorative glass for the lifetime of your windows.