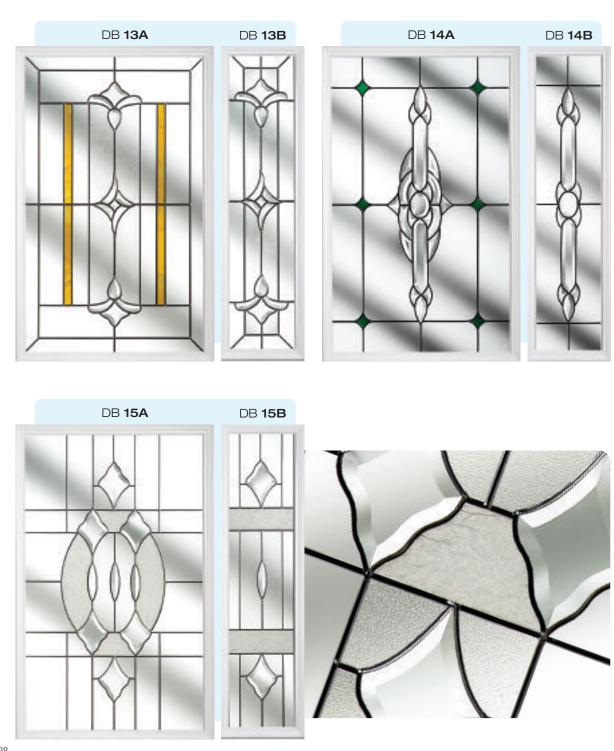

# Ornate Bevel Designs

This stunning range of intricately faceted bevel designs offer the ultimate in light reflecting brilliance. Traditional and elegant motifs are encapsulated in leadwork to create an alluring ambience in your conservatory, sitting room or hallway.

Wherever you choose to enjoy these ornate bevels, your home will shimmer and sparkle with the reflected sunlight from their multifaceted surfaces.

Glass photography copyright © RegaLead Ltd

Shown in Bronze. Also available in Blue, Green and Grey.

Shown in Blue. Also available in Bronze, Green and Grey.