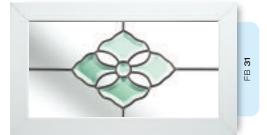

## Coloured Toplights

The height of understated elegance. Inspired by nature, these beautiful toplights can be used to great effect to enhance your conservatory or windows. Choose from an attractive array of floral or traditional motifs to imbue your windows with a subtle, yet striking refinement.

Each design is delicately traced with refined lead work to draw the eye and create a charming focal point within your home.

### Pre-Printed Designs

A selection of attractive pre-printed 175mm circular floral designs that can be simply and effectively incorporated within a leaded circle.

# Coloured Toplights

FC 22