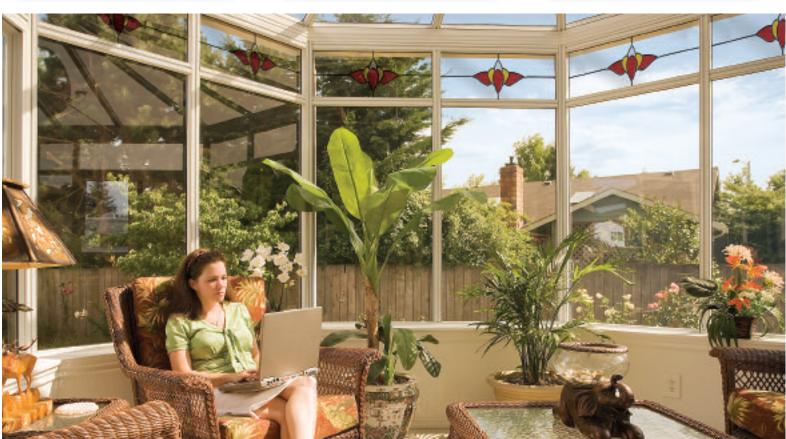

## Coloured Toplights

The height of understated elegance. Inspired by nature, these beautiful toplights can be used to great effect to enhance your conservatory or windows. Choose from an attractive array of floral or traditional motifs to imbue your windows with a subtle, yet striking refinement.

Each design is delicately traced with refined lead work to draw the eye and create a charming focal point within your home.