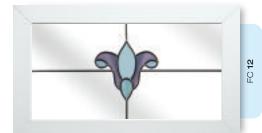

# Ornate Bevel Designs

This stunning range of intricately faceted bevel designs offer the ultimate in light reflecting brilliance. Traditional and elegant motifs are encapsulated in leadwork to create an alluring ambience in your conservatory, sitting room or hallway.

Wherever you choose to enjoy these ornate bevels, your home will shimmer and sparkle with the reflected sunlight from their multifaceted surfaces.

Glass photography copyright © RegaLead Ltd

Shown in Bronze. Also available in Blue, Green and Grey.