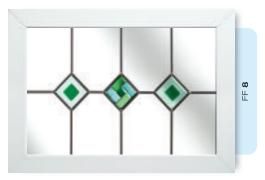

# Fusion Designs

These bonded and craftsman produced fused glass tiles combine the timeless appeal of leaded glass with a modern twist. Choose the Fusion tile colour of your choice and even add coloured glass effects to create a unique and contemporary accent to any window.

Glass designs shown as 350 x 520mm