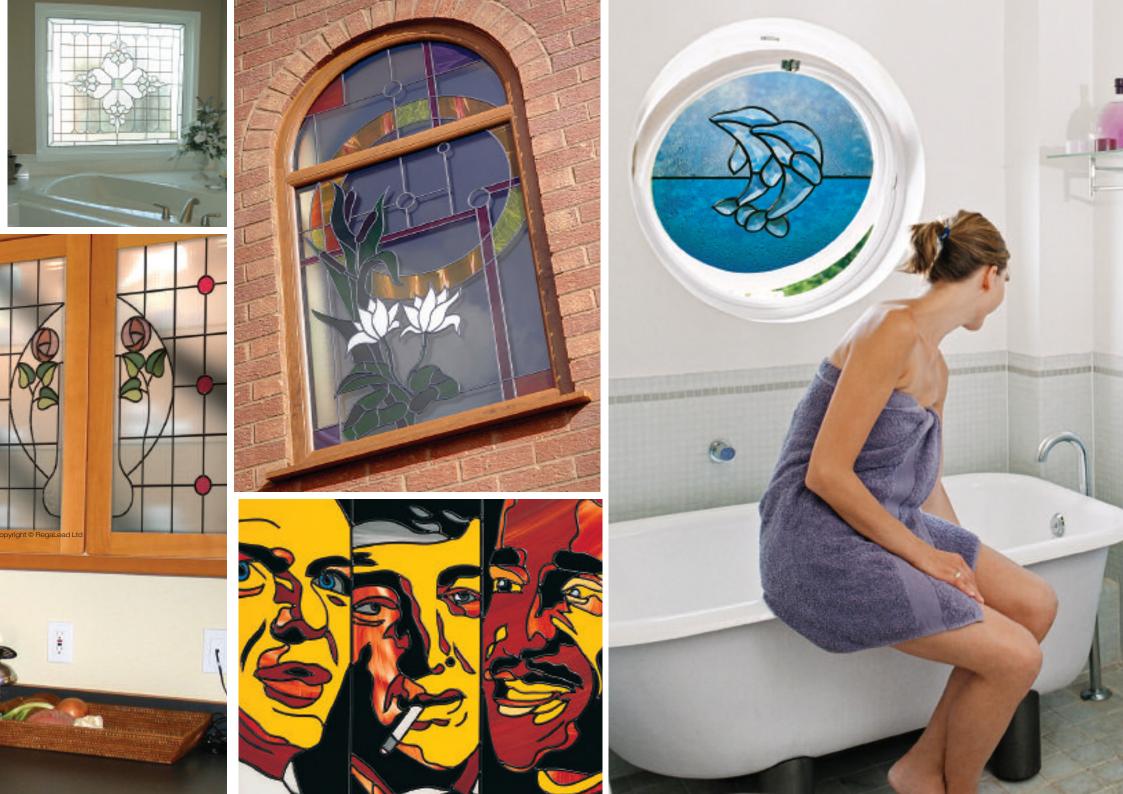

### Other Applications

Your home is a unique reflection of your taste and personality. With almost unlimited options to choose from, it's easy to refresh and enhance any area of your home. Select from pretty floral coloured glass motifs, luxurious light reflecting bevels and the sophisticated glamour of vibrantly coloured fusion tiles.

So go on, create a stir on the landing, add a splash of colour to your bathroom windows or transform a plain kitchen cupboard into an artisan style kitchen cabinet. Whatever you do, you can rely on our superior quality, a wealth of expert knowledge and an imaginative range of styles to inspire you.