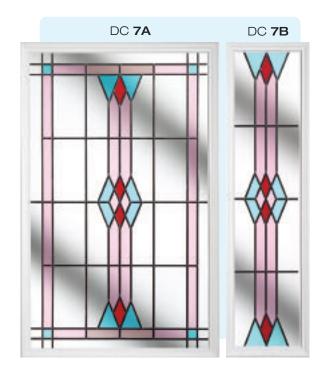

## Coloured Toplights

The height of understated elegance. Inspired by nature, these beautiful toplights can be used to great effect to enhance your conservatory or windows. Choose from an attractive array of floral or traditional motifs to imbue your windows with a subtle, yet striking refinement.

Each design is delicately traced with refined lead work to draw the eye and create a charming focal point within your home.

### Pre-Printed Designs

A selection of attractive pre-printed 175mm circular floral designs that can be simply and effectively incorporated within a leaded circle.