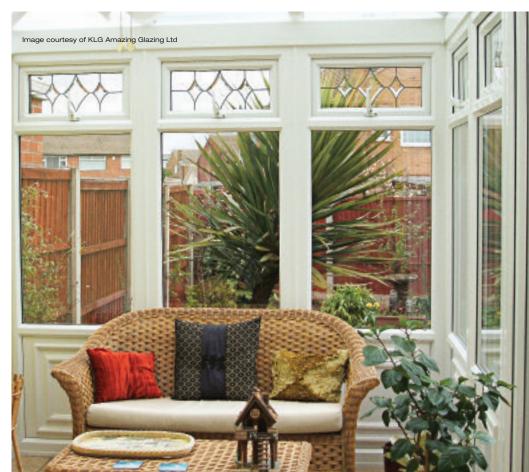

## Coloured Toplights

The height of understated elegance. Inspired by nature, these beautiful toplights can be used to great effect to enhance your conservatory or windows. Choose from an attractive array of floral or traditional motifs to imbue your windows with a subtle, yet striking refinement.

Each design is delicately traced with refined lead work to draw the eye and create a charming focal point within your home.

### Pre-Printed Designs

A selection of attractive pre-printed 175mm circular floral designs that can be simply and effectively incorporated within a leaded circle.