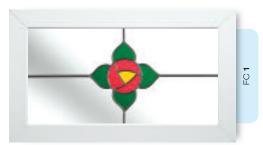

## Coloured Toplights

The height of understated elegance. Inspired by nature, these beautiful toplights can be used to great effect to enhance your conservatory or windows. Choose from an attractive array of floral or traditional motifs to imbue your windows with a subtle, yet striking refinement.

Each design is delicately traced with refined lead work to draw the eye and create a charming focal point within your home.

### Pre-Printed Designs

A selection of attractive pre-printed 175mm circular floral designs that can be simply and effectively incorporated within a leaded circle.