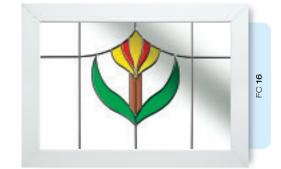

## Coloured Toplights

The height of understated elegance. Inspired by nature, these beautiful toplights can be used to great effect to enhance your conservatory or windows. Choose from an attractive array of floral or traditional motifs to imbue your windows with a subtle, yet striking refinement.

Each design is delicately traced with refined lead work to draw the eye and create a charming focal point within your home.

### Pre-Printed Designs

A selection of attractive pre-printed 175mm circular floral designs that can be simply and effectively incorporated within a leaded circle.