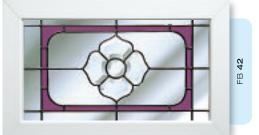

## Coloured Toplights

The height of understated elegance. Inspired by nature, these beautiful toplights can be used to great effect to enhance your conservatory or windows. Choose from an attractive array of floral or traditional motifs to imbue your windows with a subtle, yet striking refinement.

Each design is delicately traced with refined lead work to draw the eye and create a charming focal point within your home.

### Pre-Printed Designs

A selection of attractive pre-printed 175mm circular floral designs that can be simply and effectively incorporated within a leaded circle.

# Coloured Toplights

FC 22