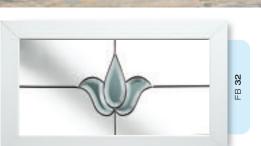

## Coloured Toplights

The height of understated elegance. Inspired by nature, these beautiful toplights can be used to great effect to enhance your conservatory or windows. Choose from an attractive array of floral or traditional motifs to imbue your windows with a subtle, yet striking refinement.

Each design is delicately traced with refined lead work to draw the eye and create a charming focal point within your home.

### Pre-Printed Designs

A selection of attractive pre-printed 175mm circular floral designs that can be simply and effectively incorporated within a leaded circle.