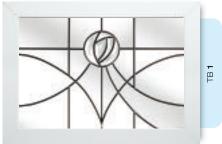

## Coloured Toplights

The height of understated elegance. Inspired by nature, these beautiful toplights can be used to great effect to enhance your conservatory or windows. Choose from an attractive array of floral or traditional motifs to imbue your windows with a subtle, yet striking refinement.

Each design is delicately traced with refined lead work to draw the eye and create a charming focal point within your home.

### Pre-Printed Designs

A selection of attractive pre-printed 175mm circular floral designs that can be simply and effectively incorporated within a leaded circle.

# Coloured Toplights

FC 22