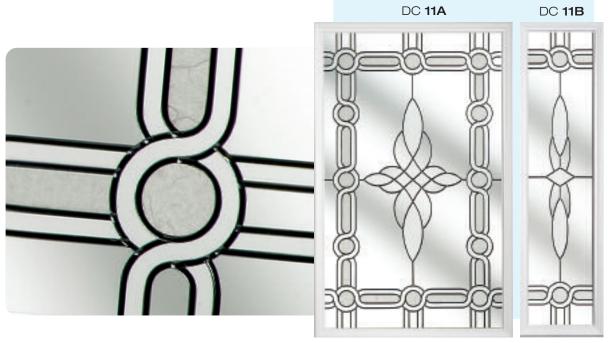

# Ornate Bevel Designs

This stunning range of intricately faceted bevel designs offer the ultimate in light reflecting brilliance. Traditional and elegant motifs are encapsulated in leadwork to create an alluring ambience in your conservatory, sitting room or hallway.

Wherever you choose to enjoy these ornate bevels, your home will shimmer and sparkle with the reflected sunlight from their multifaceted surfaces.

Glass photography copyright © RegaLead Ltd

Shown in Bronze. Also available in Blue, Green and Grey.

Shown in Blue. Also available in Bronze, Green and Grey.