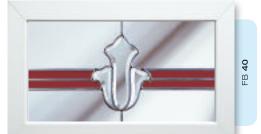

## Coloured Toplights

The height of understated elegance. Inspired by nature, these beautiful toplights can be used to great effect to enhance your conservatory or windows. Choose from an attractive array of floral or traditional motifs to imbue your windows with a subtle, yet striking refinement.

Each design is delicately traced with refined lead work to draw the eye and create a charming focal point within your home.

### Pre-Printed Designs

A selection of attractive pre-printed 175mm circular floral designs that can be simply and effectively incorporated within a leaded circle.

# Coloured Toplights

FC 22