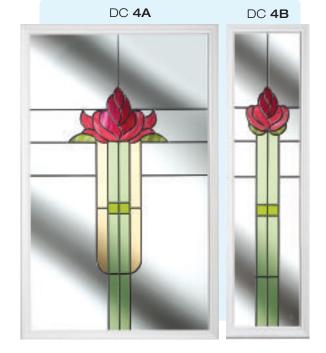

## Coloured Toplights

The height of understated elegance. Inspired by nature, these beautiful toplights can be used to great effect to enhance your conservatory or windows. Choose from an attractive array of floral or traditional motifs to imbue your windows with a subtle, yet striking refinement.

Each design is delicately traced with refined lead work to draw the eye and create a charming focal point within your home.

### Pre-Printed Designs

A selection of attractive pre-printed 175mm circular floral designs that can be simply and effectively incorporated within a leaded circle.