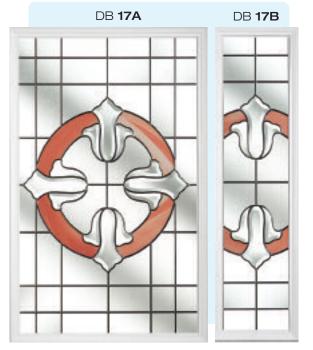

# Ornate Bevel Designs

This stunning range of intricately faceted bevel designs offer the ultimate in light reflecting brilliance. Traditional and elegant motifs are encapsulated in leadwork to create an alluring ambience in your conservatory, sitting room or hallway.

Wherever you choose to enjoy these ornate bevels, your home will shimmer and sparkle with the reflected sunlight from their multifaceted surfaces.

Glass photography copyright © RegaLead Ltd

Shown in Bronze. Also available in Blue, Green and Grey.