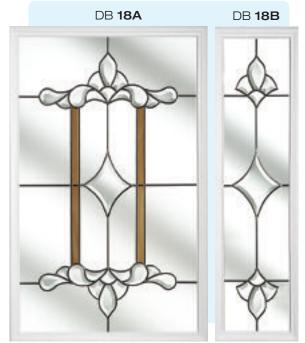

# Ornate Bevel Designs

This stunning range of intricately faceted bevel designs offer the ultimate in light reflecting brilliance. Traditional and elegant motifs are encapsulated in leadwork to create an alluring ambience in your conservatory, sitting room or hallway.

Wherever you choose to enjoy these ornate bevels, your home will shimmer and sparkle with the reflected sunlight from their multifaceted surfaces.

Glass photography copyright © RegaLead Ltd

Shown in Bronze. Also available in Blue, Green and Grey.