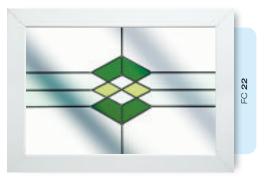

## Coloured Toplights

The height of understated elegance. Inspired by nature, these beautiful toplights can be used to great effect to enhance your conservatory or windows. Choose from an attractive array of floral or traditional motifs to imbue your windows with a subtle, yet striking refinement.

Each design is delicately traced with refined lead work to draw the eye and create a charming focal point within your home.

# Coloured Toplights

FC 22