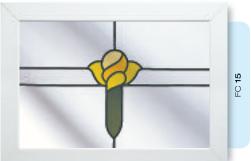

## Coloured Toplights

The height of understated elegance. Inspired by nature, these beautiful toplights can be used to great effect to enhance your conservatory or windows. Choose from an attractive array of floral or traditional motifs to imbue your windows with a subtle, yet striking refinement.

Each design is delicately traced with refined lead work to draw the eye and create a charming focal point within your home.

### Pre-Printed Designs

A selection of attractive pre-printed 175mm circular floral designs that can be simply and effectively incorporated within a leaded circle.

# Coloured Toplights

FC 22