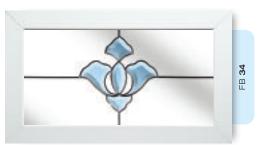

## Coloured Toplights

The height of understated elegance. Inspired by nature, these beautiful toplights can be used to great effect to enhance your conservatory or windows. Choose from an attractive array of floral or traditional motifs to imbue your windows with a subtle, yet striking refinement.

Each design is delicately traced with refined lead work to draw the eye and create a charming focal point within your home.

### Pre-Printed Designs

A selection of attractive pre-printed 175mm circular floral designs that can be simply and effectively incorporated within a leaded circle.