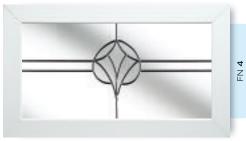

## Coloured Toplights

The height of understated elegance. Inspired by nature, these beautiful toplights can be used to great effect to enhance your conservatory or windows. Choose from an attractive array of floral or traditional motifs to imbue your windows with a subtle, yet striking refinement.

Each design is delicately traced with refined lead work to draw the eye and create a charming focal point within your home.

### Pre-Printed Designs

A selection of attractive pre-printed 175mm circular floral designs that can be simply and effectively incorporated within a leaded circle.

# Coloured Toplights

FC 22