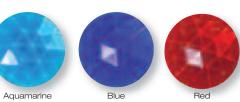

### Jewels

The ultimate in opulent window adornment. Each richly coloured cast glass jewel is hand polished ensuring the design of your choice will capture and reflect every nuance of the changing light. We offer 6 coloured options in addition to the clear jewel.