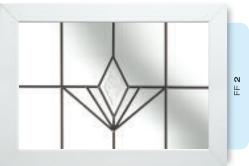

# Ornate Bevel Designs

This stunning range of intricately faceted bevel designs offer the ultimate in light reflecting brilliance. Traditional and elegant motifs are encapsulated in leadwork to create an alluring ambience in your conservatory, sitting room or hallway.

Wherever you choose to enjoy these ornate bevels, your home will shimmer and sparkle with the reflected sunlight from their multifaceted surfaces.

Glass photography copyright © RegaLead Ltd

Shown in Bronze. Also available in Blue, Green and Grey.