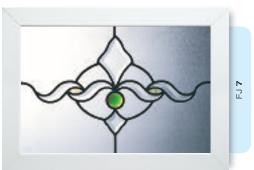

# Fusion Designs

These bonded and craftsman produced fused glass tiles combine the timeless appeal of leaded glass with a modern twist. Choose the Fusion tile colour of your choice and even add coloured glass effects to create a unique and contemporary accent to any window.

Glass designs shown as 350 x 520mm