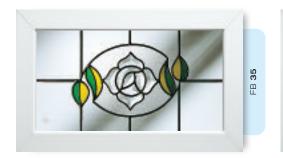

## Coloured Toplights

The height of understated elegance. Inspired by nature, these beautiful toplights can be used to great effect to enhance your conservatory or windows. Choose from an attractive array of floral or traditional motifs to imbue your windows with a subtle, yet striking refinement.

Each design is delicately traced with refined lead work to draw the eye and create a charming focal point within your home.

### Pre-Printed Designs

A selection of attractive pre-printed 175mm circular floral designs that can be simply and effectively incorporated within a leaded circle.