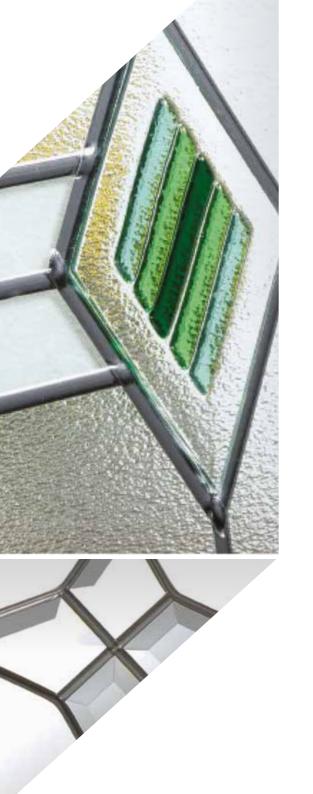

## Coloured Toplights

The height of understated elegance. Inspired by nature, these beautiful toplights can be used to great effect to enhance your conservatory or windows. Choose from an attractive array of floral or traditional motifs to imbue your windows with a subtle, yet striking refinement.

Each design is delicately traced with refined lead work to draw the eye and create a charming focal point within your home.

### Pre-Printed Designs

A selection of attractive pre-printed 175mm circular floral designs that can be simply and effectively incorporated within a leaded circle.