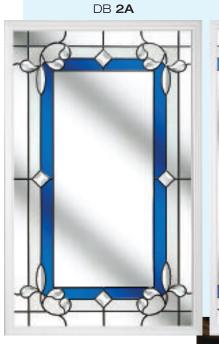

# Ornate Bevel Designs with colour

This palette of sumptuous hues reflects the sunlight to create a rainbow of colour within your home. Coordinate the multifaceted bevels with a harmonising border or colour to add a vibrant dash of originality to your bay window.

Size restrictions may apply.