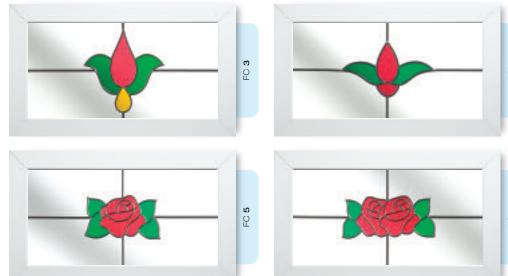

## Coloured Toplights

The height of understated elegance. Inspired by nature, these beautiful toplights can be used to great effect to enhance your conservatory or windows. Choose from an attractive array of floral or traditional motifs to imbue your windows with a subtle, yet striking refinement.

Each design is delicately traced with refined lead work to draw the eye and create a charming focal point within your home.

### Pre-Printed Designs

A selection of attractive pre-printed 175mm circular floral designs that can be simply and effectively incorporated within a leaded circle.