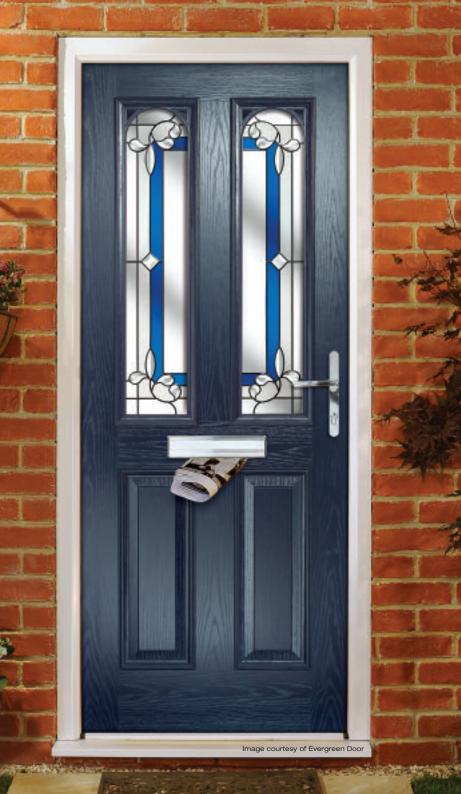

### Doors - Coloured

Create a sensational impact with colour and welcome guests with a style that reflects the true personality of your home. From the simplicity of our striking diamonds design and the romantic allure of an English rose, to the refined and sublime elegance of our Victorian designs, or our selection of contemporary options, you're guaranteed to find a design that reflects your style.

DC 5A