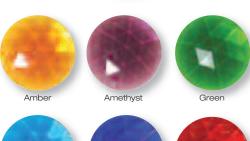

### Jewels

The ultimate in opulent window adornment. Each richly coloured cast glass jewel is hand polished ensuring the design of your choice will capture and reflect every nuance of the changing light. We offer 6 coloured options in addition to the clear jewel.