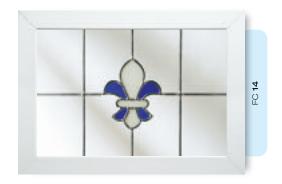

## Coloured Toplights

The height of understated elegance. Inspired by nature, these beautiful toplights can be used to great effect to enhance your conservatory or windows. Choose from an attractive array of floral or traditional motifs to imbue your windows with a subtle, yet striking refinement.

Each design is delicately traced with refined lead work to draw the eye and create a charming focal point within your home.

### Pre-Printed Designs

A selection of attractive pre-printed 175mm circular floral designs that can be simply and effectively incorporated within a leaded circle.

# Coloured Toplights

FC 22