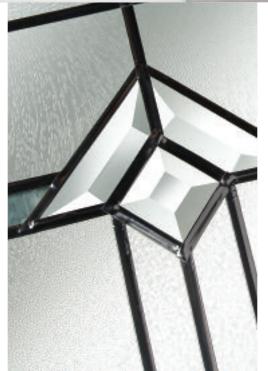

# Ornate Bevel Designs

This stunning range of intricately faceted bevel designs offer the ultimate in light reflecting brilliance. Traditional and elegant motifs are encapsulated in leadwork to create an alluring ambience in your conservatory, sitting room or hallway.

Wherever you choose to enjoy these ornate bevels, your home will shimmer and sparkle with the reflected sunlight from their multifaceted surfaces.

Glass photography copyright © RegaLead Ltd

Shown in Bronze. Also available in Blue, Green and Grey.