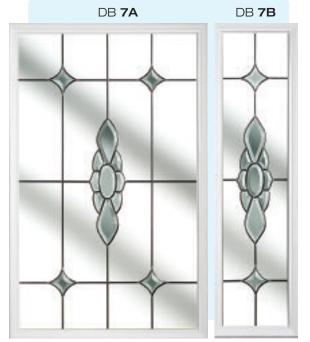

# Ornate Bevel Designs

This stunning range of intricately faceted bevel designs offer the ultimate in light reflecting brilliance. Traditional and elegant motifs are encapsulated in leadwork to create an alluring ambience in your conservatory, sitting room or hallway.

Wherever you choose to enjoy these ornate bevels, your home will shimmer and sparkle with the reflected sunlight from their multifaceted surfaces.

Glass photography copyright © RegaLead Ltd

Shown in Bronze. Also available in Blue, Green and Grey.