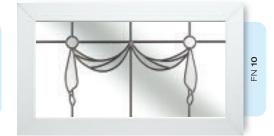

# Ornate Bevel Designs

This stunning range of intricately faceted bevel designs offer the ultimate in light reflecting brilliance. Traditional and elegant motifs are encapsulated in leadwork to create an alluring ambience in your conservatory, sitting room or hallway.

Wherever you choose to enjoy these ornate bevels, your home will shimmer and sparkle with the reflected sunlight from their multifaceted surfaces.

Glass photography copyright © RegaLead Ltd

Shown in Bronze. Also available in Blue, Green and Grey.