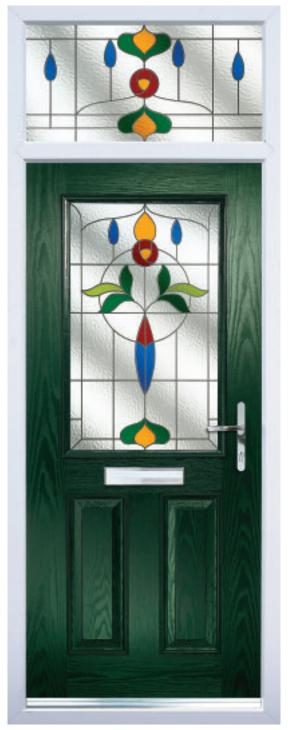

### Doors - Coloured

Create a sensational impact with colour and welcome guests with a style that reflects the true personality of your home. From the simplicity of our striking diamonds design and the romantic allure of an English rose, to the refined and sublime elegance of our Victorian designs, or our selection of contemporary options, you're guaranteed to find a design that reflects your style.

DC 5A