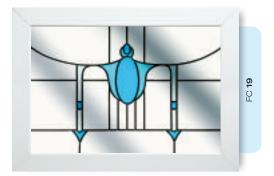

## Coloured Toplights

The height of understated elegance. Inspired by nature, these beautiful toplights can be used to great effect to enhance your conservatory or windows. Choose from an attractive array of floral or traditional motifs to imbue your windows with a subtle, yet striking refinement.

Each design is delicately traced with refined lead work to draw the eye and create a charming focal point within your home.

### Pre-Printed Designs

A selection of attractive pre-printed 175mm circular floral designs that can be simply and effectively incorporated within a leaded circle.