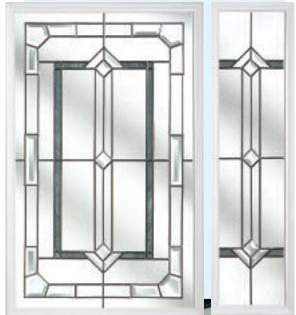

### Doors - Bevelled

Unadulterated elegance that doesn't need to try too hard. Let the light flood into your home as it refects and refracts off the multifaceted surfaces of each and every bevelled design within this stylish range. Whether you prefer simple linear designs, complex cluster designs, or even coloured bevelled glass designs, each one can be complimented by your desired level of obscured privacy glass.

DB **2B** 

DB 8A

DB 8B