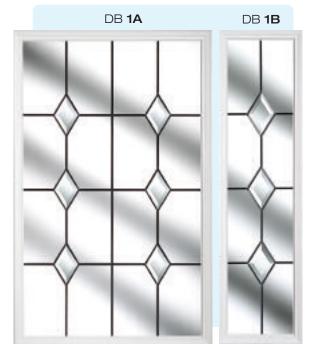

# Ornate Bevel Designs

This stunning range of intricately faceted bevel designs offer the ultimate in light reflecting brilliance. Traditional and elegant motifs are encapsulated in leadwork to create an alluring ambience in your conservatory, sitting room or hallway.

Wherever you choose to enjoy these ornate bevels, your home will shimmer and sparkle with the reflected sunlight from their multifaceted surfaces.

Glass photography copyright © RegaLead Ltd

Shown in Bronze. Also available in Blue, Green and Grey.

Shown in Blue. Also available in Bronze, Green and Grey.