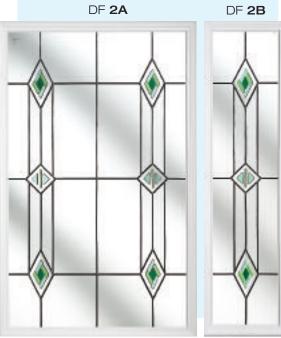

### Doors - Bevelled

Unadulterated elegance that doesn't need to try too hard. Let the light flood into your home as it refects and refracts off the multifaceted surfaces of each and every bevelled design within this stylish range. Whether you prefer simple linear designs, complex cluster designs, or even coloured bevelled glass designs, each one can be complimented by your desired level of obscured privacy glass.

DB **2B** 

DB 8A

DB 8B