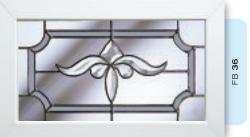

# Ornate Bevel Designs

This stunning range of intricately faceted bevel designs offer the ultimate in light reflecting brilliance. Traditional and elegant motifs are encapsulated in leadwork to create an alluring ambience in your conservatory, sitting room or hallway.

Wherever you choose to enjoy these ornate bevels, your home will shimmer and sparkle with the reflected sunlight from their multifaceted surfaces.

Glass photography copyright © RegaLead Ltd

Shown in Bronze. Also available in Blue, Green and Grey.