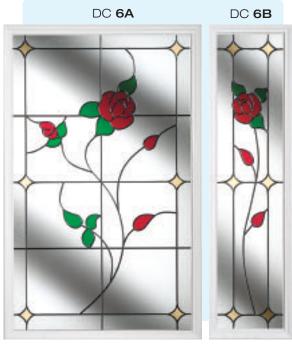

## Coloured Toplights

The height of understated elegance. Inspired by nature, these beautiful toplights can be used to great effect to enhance your conservatory or windows. Choose from an attractive array of floral or traditional motifs to imbue your windows with a subtle, yet striking refinement.

Each design is delicately traced with refined lead work to draw the eye and create a charming focal point within your home.

### Pre-Printed Designs

A selection of attractive pre-printed 175mm circular floral designs that can be simply and effectively incorporated within a leaded circle.