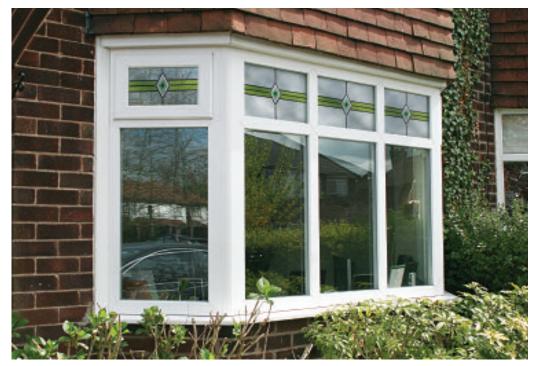

# Trailing Bay Sets

Celebrate the sweeping elegance of your bay window with an eye catching, traditionally conceived decorative theme. With a wealth of choice, you can tailor your trailing motif to integrate the decorative window designs of your choice. Incorporate elegant bevels, stunning fusion tiles, understated neutrals or add a splash of vibrancy when you choose from our extensive spectrum of coloured motifs.

Designs can be altered for 4, 5 or 6 part bay windows.

Just like your home, your front door speaks volumes about you. Our inspirational design team has created a range of effortlessly elegant options to transform everyday doors into beautiful doors of distinction.