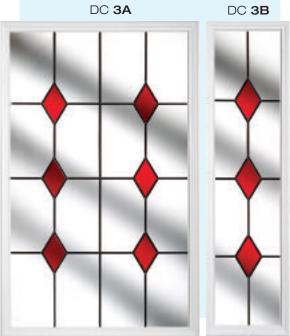

### Doors - Coloured

Create a sensational impact with colour and welcome guests with a style that reflects the true personality of your home. From the simplicity of our striking diamonds design and the romantic allure of an English rose, to the refined and sublime elegance of our Victorian designs, or our selection of contemporary options, you're guaranteed to find a design that reflects your style.