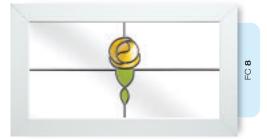

## Coloured Toplights

The height of understated elegance. Inspired by nature, these beautiful toplights can be used to great effect to enhance your conservatory or windows. Choose from an attractive array of floral or traditional motifs to imbue your windows with a subtle, yet striking refinement.

Each design is delicately traced with refined lead work to draw the eye and create a charming focal point within your home.

### Pre-Printed Designs

A selection of attractive pre-printed 175mm circular floral designs that can be simply and effectively incorporated within a leaded circle.