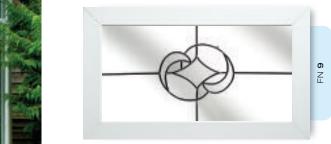

## Coloured Toplights

The height of understated elegance. Inspired by nature, these beautiful toplights can be used to great effect to enhance your conservatory or windows. Choose from an attractive array of floral or traditional motifs to imbue your windows with a subtle, yet striking refinement.

Each design is delicately traced with refined lead work to draw the eye and create a charming focal point within your home.

### Pre-Printed Designs

A selection of attractive pre-printed 175mm circular floral designs that can be simply and effectively incorporated within a leaded circle.

# Coloured Toplights

FC 22