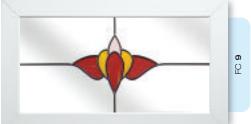

## Coloured Toplights

The height of understated elegance. Inspired by nature, these beautiful toplights can be used to great effect to enhance your conservatory or windows. Choose from an attractive array of floral or traditional motifs to imbue your windows with a subtle, yet striking refinement.

Each design is delicately traced with refined lead work to draw the eye and create a charming focal point within your home.

### Pre-Printed Designs

A selection of attractive pre-printed 175mm circular floral designs that can be simply and effectively incorporated within a leaded circle.