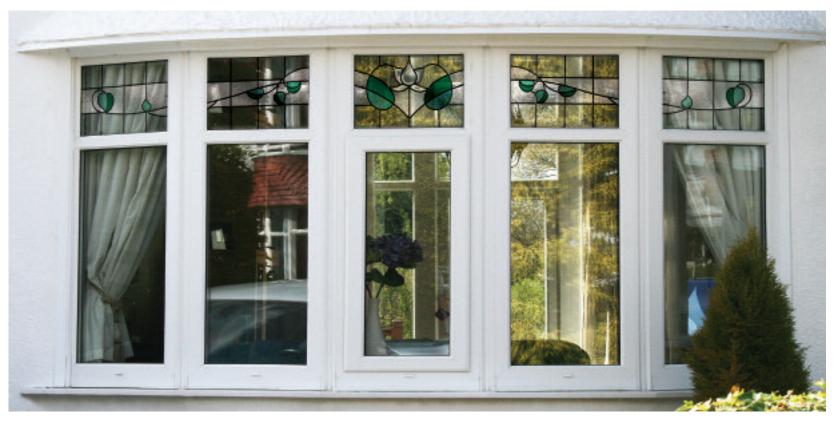

## Coloured Toplights

The height of understated elegance. Inspired by nature, these beautiful toplights can be used to great effect to enhance your conservatory or windows. Choose from an attractive array of floral or traditional motifs to imbue your windows with a subtle, yet striking refinement.

Each design is delicately traced with refined lead work to draw the eye and create a charming focal point within your home.

### Pre-Printed Designs

A selection of attractive pre-printed 175mm circular floral designs that can be simply and effectively incorporated within a leaded circle.

# Coloured Toplights

FC 22