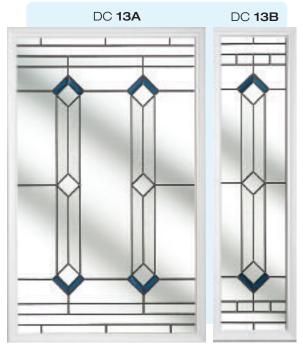

# Ornate Bevel Designs

This stunning range of intricately faceted bevel designs offer the ultimate in light reflecting brilliance. Traditional and elegant motifs are encapsulated in leadwork to create an alluring ambience in your conservatory, sitting room or hallway.

Wherever you choose to enjoy these ornate bevels, your home will shimmer and sparkle with the reflected sunlight from their multifaceted surfaces.

Glass photography copyright © RegaLead Ltd

Shown in Bronze. Also available in Blue, Green and Grey.