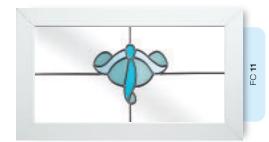

# Fusion Designs

These bonded and craftsman produced fused glass tiles combine the timeless appeal of leaded glass with a modern twist. Choose the Fusion tile colour of your choice and even add coloured glass effects to create a unique and contemporary accent to any window.

Glass designs shown as 350 x 520mm