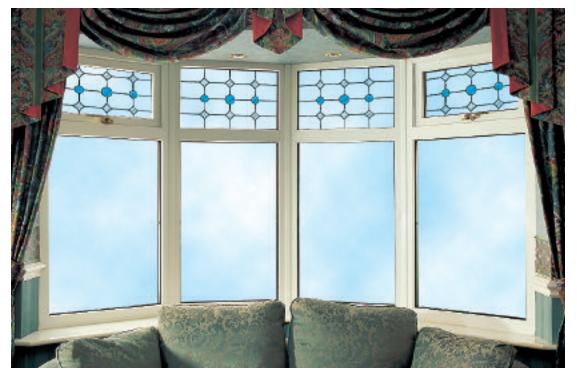

# Trailing Bay Sets

Celebrate the sweeping elegance of your bay window with an eye catching, traditionally conceived decorative theme. With a wealth of choice, you can tailor your trailing motif to integrate the decorative window designs of your choice. Incorporate elegant bevels, stunning fusion tiles, understated neutrals or add a splash of vibrancy when you choose from our extensive spectrum of coloured motifs.

Designs can be altered for 4, 5 or 6 part bay windows.

Just like your home, your front door speaks volumes about you. Our inspirational design team has created a range of effortlessly elegant options to transform everyday doors into beautiful doors of distinction.