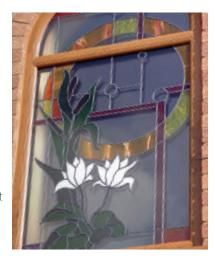

### French Doors

French Doors create a bridge between the comfort of your home and the peace and tranquillity of your garden. Choose from a wonderful selection of border designs to elegantly draw the eye towards the great outdoors. Mirror the natural delights of your garden with a charming floral motif or opt for the fresh purity of light reflecting bevels.