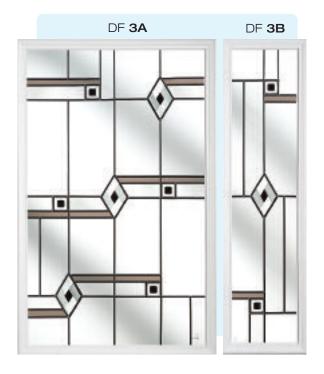

### Doors - Bevelled

Unadulterated elegance that doesn't need to try too hard. Let the light flood into your home as it refects and refracts off the multifaceted surfaces of each and every bevelled design within this stylish range. Whether you prefer simple linear designs, complex cluster designs, or even coloured bevelled glass designs, each one can be complimented by your desired level of obscured privacy glass.

DB **2B** 

DB 8A

DB 8B