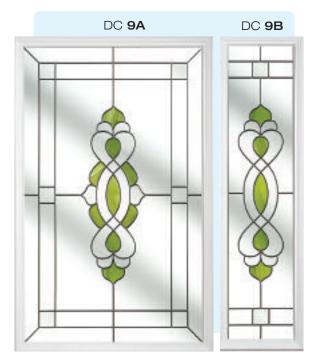

### Doors - Coloured

Create a sensational impact with colour and welcome guests with a style that reflects the true personality of your home. From the simplicity of our striking diamonds design and the romantic allure of an English rose, to the refined and sublime elegance of our Victorian designs, or our selection of contemporary options, you're guaranteed to find a design that reflects your style.

DC 5A