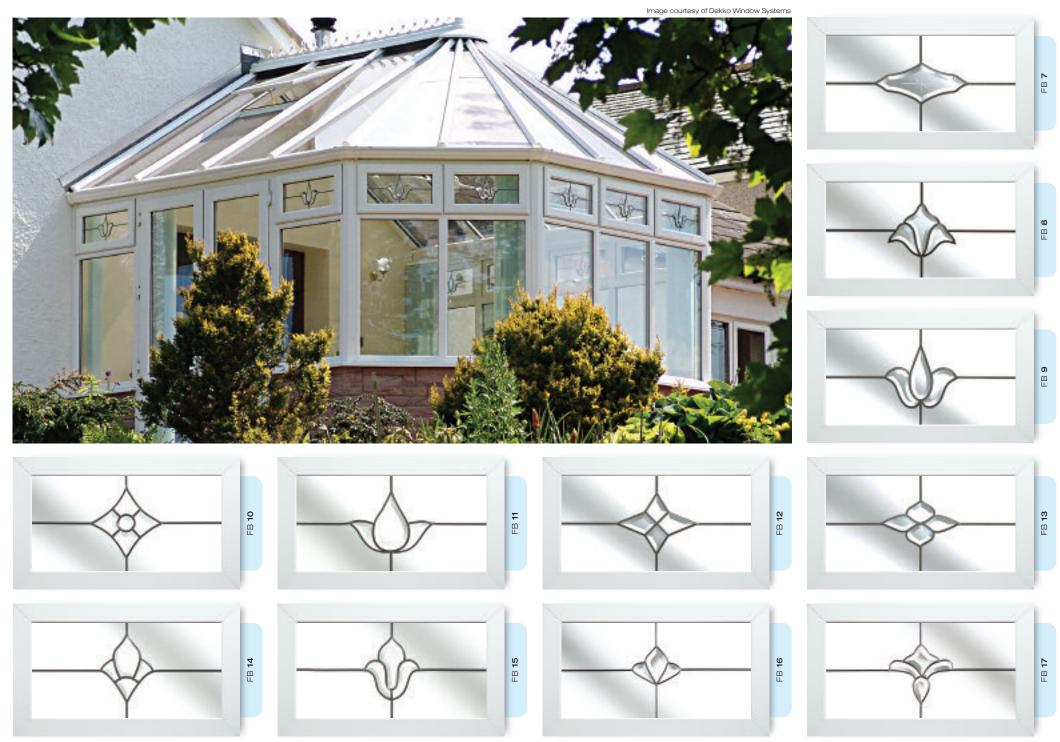

# Ornate Bevel Designs

This stunning range of intricately faceted bevel designs offer the ultimate in light reflecting brilliance. Traditional and elegant motifs are encapsulated in leadwork to create an alluring ambience in your conservatory, sitting room or hallway.

Wherever you choose to enjoy these ornate bevels, your home will shimmer and sparkle with the reflected sunlight from their multifaceted surfaces.

Glass photography copyright © RegaLead Ltd

Shown in Bronze. Also available in Blue, Green and Grey.

Shown in Blue. Also available in Bronze, Green and Grey.