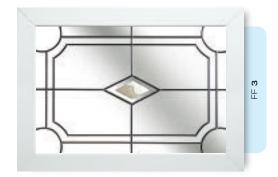

# Ornate Bevel Designs

This stunning range of intricately faceted bevel designs offer the ultimate in light reflecting brilliance. Traditional and elegant motifs are encapsulated in leadwork to create an alluring ambience in your conservatory, sitting room or hallway.

Wherever you choose to enjoy these ornate bevels, your home will shimmer and sparkle with the reflected sunlight from their multifaceted surfaces.

Glass photography copyright © RegaLead Ltd

Shown in Bronze. Also available in Blue, Green and Grey.