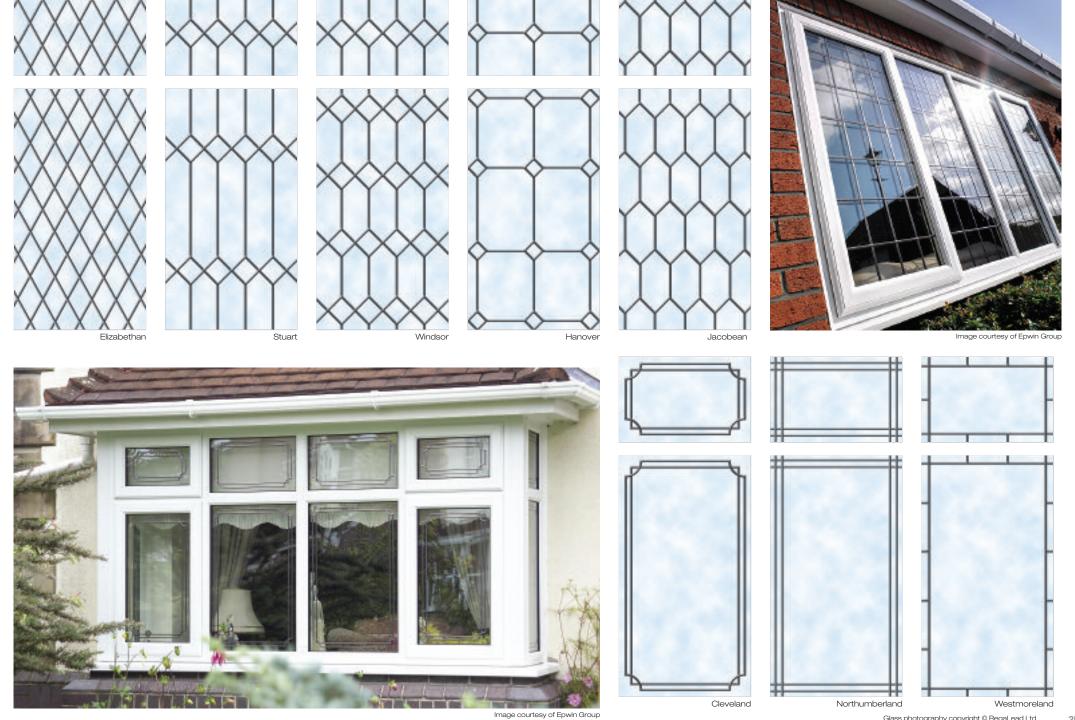

### Neutrals

Subtle and minimalist. Select from an attractive range of textured glass effect designs to introduce an air of delicate elegance to your conservatory or window toplights.

Glass photography copyright © RegaLead Ltd

# Ornate Bevel Designs

This stunning range of intricately faceted bevel designs offer the ultimate in light reflecting brilliance. Traditional and elegant motifs are encapsulated in leadwork to create an alluring ambience in your conservatory, sitting room or hallway.

Wherever you choose to enjoy these ornate bevels, your home will shimmer and sparkle with the reflected sunlight from their multifaceted surfaces.

Glass photography copyright © RegaLead Ltd

Shown in Bronze. Also available in Blue, Green and Grey.

Shown in Blue. Also available in Bronze, Green and Grey.