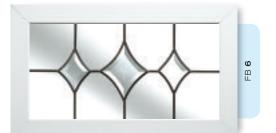

# Ornate Bevel Designs

This stunning range of intricately faceted bevel designs offer the ultimate in light reflecting brilliance. Traditional and elegant motifs are encapsulated in leadwork to create an alluring ambience in your conservatory, sitting room or hallway.

Wherever you choose to enjoy these ornate bevels, your home will shimmer and sparkle with the reflected sunlight from their multifaceted surfaces.

Glass photography copyright © RegaLead Ltd

Shown in Bronze. Also available in Blue, Green and Grey.