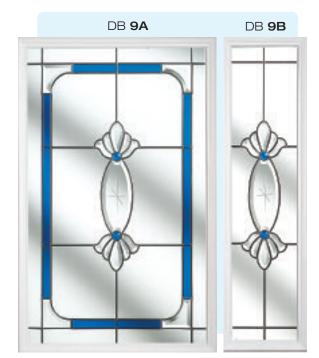

# Ornate Bevel Designs with colour

This palette of sumptuous hues reflects the sunlight to create a rainbow of colour within your home. Coordinate the multifaceted bevels with a harmonising border or colour to add a vibrant dash of originality to your bay window.

Size restrictions may apply.