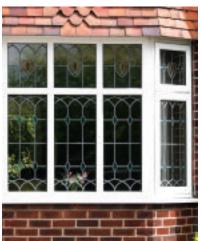

## Coloured Toplights

The height of understated elegance. Inspired by nature, these beautiful toplights can be used to great effect to enhance your conservatory or windows. Choose from an attractive array of floral or traditional motifs to imbue your windows with a subtle, yet striking refinement.

Each design is delicately traced with refined lead work to draw the eye and create a charming focal point within your home.

### Pre-Printed Designs

A selection of attractive pre-printed 175mm circular floral designs that can be simply and effectively incorporated within a leaded circle.