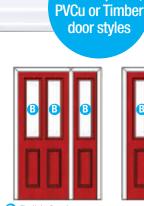

### Door Options

Whether you live in a traditional or contemporary home, you'll discover an extensive range of breathtaking designs created to mirror your personal taste and the unique character of your home. Although the many styles illustrated in this brochure feature the increasingly popular and durable GRP composite doors, our designs can easily be adapted to suit PVCu and traditional timber doors.

Perfect

for Composite.