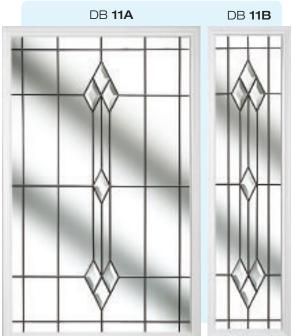

# Ornate Bevel Designs

This stunning range of intricately faceted bevel designs offer the ultimate in light reflecting brilliance. Traditional and elegant motifs are encapsulated in leadwork to create an alluring ambience in your conservatory, sitting room or hallway.

Wherever you choose to enjoy these ornate bevels, your home will shimmer and sparkle with the reflected sunlight from their multifaceted surfaces.

Glass photography copyright © RegaLead Ltd

Shown in Bronze. Also available in Blue, Green and Grey.